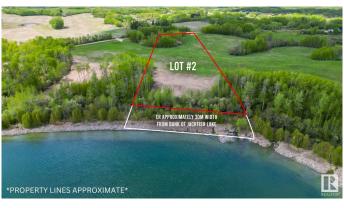

### \$698,000

0 Bedroom, 0.00 Bathroom, Rural on 5.40 Acres

Jackfish Lake, Rural Parkland County, AB

Build your dream lakefront estate on south-facing Lot 2 at Jackfish Lake, located just 45 minutes from downtown Edmonton and only 20 minutes from Spruce Grove. This 5.4+/- acre lot features 285 feet of pristine shoreline, perfect for swimming, fishing, and boating. The quick drop-off in water depth allows for a shorter dock, giving you easy and direct lake access. The natural landscape offers a peaceful setting, surrounded by mature trees for privacy. With power and gas at the property line. Don't miss this rare opportunity to own lakefront property in one of Alberta's most sought-after locations!

### **Exterior**

Exterior Features Boating, Lake Access Property, Lake View, Park/Reserve, Private

Setting, Recreation Use, River View, Treed Lot, Waterfront Property