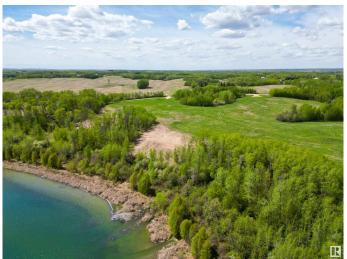

### \$698,000

0 Bedroom, 0.00 Bathroom, Rural on 5.40 Acres

Jackfish Lake, Rural Parkland County, AB

Build your dream lakefront estate on south-facing Lot 2 at Jackfish Lake, located just 45 minutes from downtown Edmonton and only 20 minutes from Spruce Grove. This 5.4+/- acre lot features 285 feet of pristine shoreline, perfect for swimming, fishing, and boating. The quick drop-off in water depth allows for a shorter dock, giving you easy and direct lake access. The natural landscape offers a peaceful setting, surrounded by mature trees for privacy. With power and gas at the property line. Don't miss this rare opportunity to own lakefront property in one of Alberta's most sought-after locations!

### **Exterior**

Exterior Features Boating, Lake Access Property, Lake View, Park/Reserve, Private

Setting, Recreation Use, River View, Treed Lot, Waterfront Property