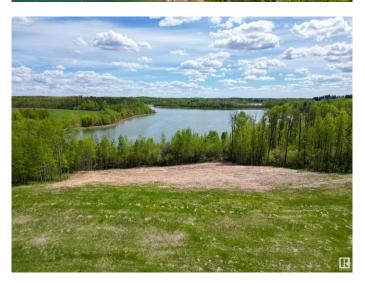

### \$698,000

0 Bedroom, 0.00 Bathroom, Rural on 5.40 Acres

Jackfish Lake, Rural Parkland County, AB

Build your dream lakefront estate on south-facing Lot 2 at Jackfish Lake, located just 45 minutes from downtown Edmonton and only 20 minutes from Spruce Grove. This 5.4+/- acre lot features 285 feet of pristine shoreline, perfect for swimming, fishing, and boating. The quick drop-off in water depth allows for a shorter dock, giving you easy and direct lake access. The natural landscape offers a peaceful setting, surrounded by mature trees for privacy. With power and gas at the property line. Don't miss this rare opportunity to own lakefront property in one of Alberta's most sought-after locations!

### **Exterior**

Exterior Features Boating, Lake Access Property, Lake View, Park/Reserve, Private

Setting, Recreation Use, River View, Treed Lot, Waterfront Property