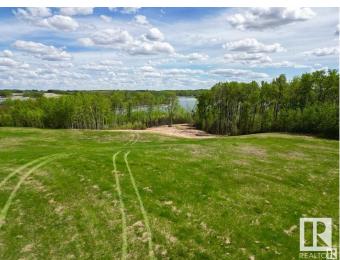

### \$740,000

0 Bedroom, 0.00 Bathroom, Rural on 5.30 Acres

Jackfish Lake, Rural Parkland County, AB

Create your own private lakefront paradise on Lot 3 at Jackfish Lake, just 45 minutes from downtown Edmonton and only 20 minutes from Spruce Grove. Spanning 5.3+/- acres with 355 feet of shoreline, this lot offers direct access to one of the cleanest lakes in Alberta. The quick drop-off in water depth makes it ideal for watersports and a shorter dock. The gentle slope of the land offers incredible lake views from multiple vantage points, with some south-facing exposure providing beautiful natural light throughout the day. With power and gas at the property line, this lot is ready for development and provides endless potential. Enjoy peaceful mornings and spectacular sunsets at this prime lakeside location.

## Exterior

Exterior Features Boating, Lake Access Property, Lake View, Park/Reserve, Private Setting, Recreation Use, River View, Treed Lot, Waterfront Property