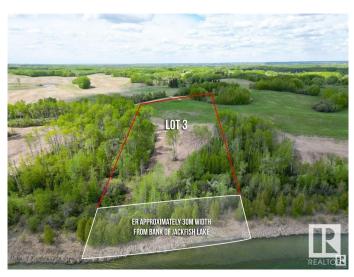

### \$740,000

0 Bedroom, 0.00 Bathroom, Rural on 5.30 Acres

Jackfish Lake, Rural Parkland County, AB

Create your own private lakefront paradise on Lot 3 at Jackfish Lake, just 45 minutes from downtown Edmonton and only 20 minutes from Spruce Grove. Spanning 5.3+/- acres with 355 feet of shoreline, this lot offers direct access to one of the cleanest lakes in Alberta. The quick drop-off in water depth makes it ideal for watersports and a shorter dock. The gentle slope of the land offers incredible lake views from multiple vantage points, with some south-facing exposure providing beautiful natural light throughout the day. With power and gas at the property line, this lot is ready for development and provides endless potential. Enjoy peaceful mornings and spectacular sunsets at this prime lakeside location.

## Exterior

Exterior Features Boating, Lake Access Property, Lake View, Park/Reserve, Private Setting, Recreation Use, River View, Treed Lot, Waterfront Property