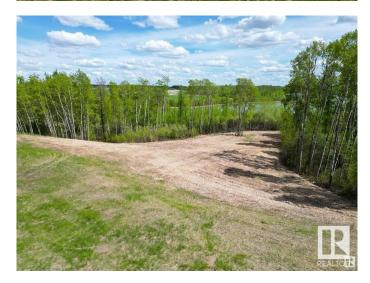

### \$740,000

0 Bedroom, 0.00 Bathroom, Rural on 5.30 Acres

Jackfish Lake, Rural Parkland County, AB

Create your own private lakefront paradise on Lot 3 at Jackfish Lake, just 45 minutes from downtown Edmonton and only 20 minutes from Spruce Grove. Spanning 5.3+/- acres with 355 feet of shoreline, this lot offers direct access to one of the cleanest lakes in Alberta. The quick drop-off in water depth makes it ideal for watersports and a shorter dock. The gentle slope of the land offers incredible lake views from multiple vantage points, with some south-facing exposure providing beautiful natural light throughout the day. With power and gas at the property line, this lot is ready for development and provides endless potential. Enjoy peaceful mornings and spectacular sunsets at this prime lakeside location.

## Exterior

Exterior Features Boating, Lake Access Property, Lake View, Park/Reserve, Private Setting, Recreation Use, River View, Treed Lot, Waterfront Property