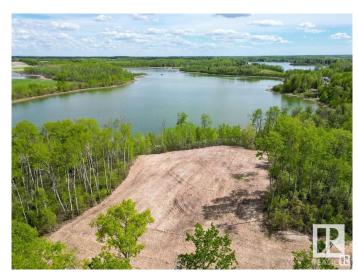

#### \$848,000

0 Bedroom, 0.00 Bathroom, Rural on 4.79 Acres

Jackfish Lake, Rural Parkland County, AB

Discover the ultimate lakefront lifestyle with Lot 4 at Jackfish lake, just 45 minutes from downtown Edmonton and only 20 minutes from Spruce Grove. This 4.79+/- acre lot features an impressive 600 feet of shoreline, offering stunning views and unmatched access to the lake. The quick drop-off in water depth allows for a shorter dock for quick and easy lake access. The lot's natural landscape, surrounded by mature trees, creates a private and peaceful setting ideal for relaxation and recreation. With power and gas at the property line, this lot is ready for your custom lakefront home or vacation retreat. Enjoy year-round activities right outside your door! Lot is partially cleared making it easier for immediate use.