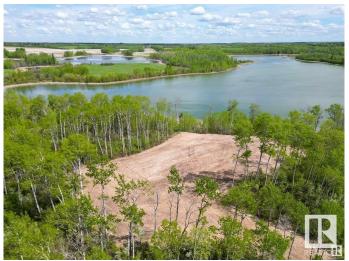

#### \$848,000

0 Bedroom, 0.00 Bathroom, Rural on 4.79 Acres

Jackfish Lake, Rural Parkland County, AB

Discover the ultimate lakefront lifestyle with Lot 4 at Jackfish lake, just 45 minutes from downtown Edmonton and only 20 minutes from Spruce Grove. This 4.79+/- acre lot features an impressive 600 feet of shoreline, offering stunning views and unmatched access to the lake. The quick drop-off in water depth allows for a shorter dock for quick and easy lake access. The lot's natural landscape, surrounded by mature trees, creates a private and peaceful setting ideal for relaxation and recreation. With power and gas at the property line, this lot is ready for your custom lakefront home or vacation retreat. Enjoy year-round activities right outside your door! Lot is partially cleared making it easier for immediate use.