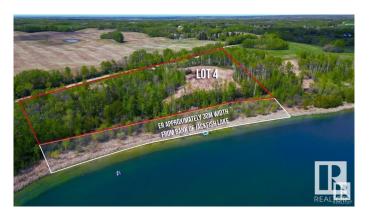

#### \$848,000

0 Bedroom, 0.00 Bathroom, Rural on 4.79 Acres

Jackfish Lake, Rural Parkland County, AB

Discover the ultimate lakefront lifestyle with Lot 4 at Jackfish lake, just 45 minutes from downtown Edmonton and only 20 minutes from Spruce Grove. This 4.79+/- acre lot features an impressive 600 feet of shoreline, offering stunning views and unmatched access to the lake. The quick drop-off in water depth allows for a shorter dock for quick and easy lake access. The lot's natural landscape, surrounded by mature trees, creates a private and peaceful setting ideal for relaxation and recreation. With power and gas at the property line, this lot is ready for your custom lakefront home or vacation retreat. Enjoy year-round activities right outside your door! Lot is partially cleared making it easier for immediate use.