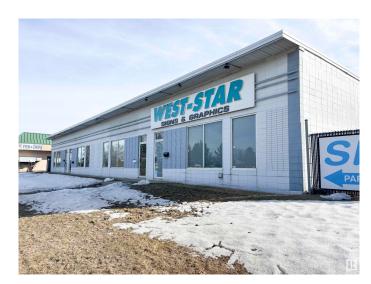

#### \$0

0 Bedroom, 0.00 Bathroom, Industrial on 0.00 Acres

Coronet Addition Industrial, Edmonton, AB

2,400 sq.ft. $\hat{A}$ ± warehouse bay with high exposure to Argyll Road. The space features 13' clear ceiling height, a 12' x 12' overhead door, front reception, one office, a washroom, and remaining space as warehouse.