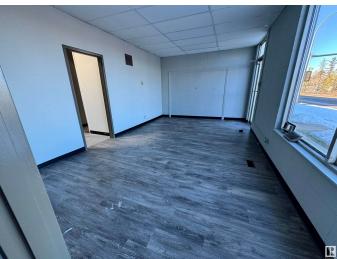

#### \$0

0 Bedroom, 0.00 Bathroom, Industrial on 0.00 Acres

Coronet Addition Industrial, Edmonton, AB

2,400 sq.ft. $\hat{A}$ ± warehouse bay with high exposure to Argyll Road. The space features 13' clear ceiling height, a 12' x 12' overhead door, front reception, one office, a washroom, and remaining space as warehouse.