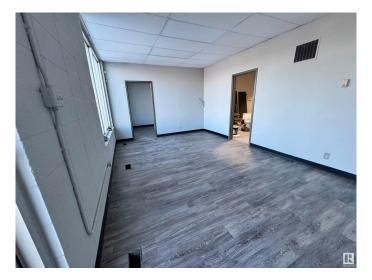

#### \$0

0 Bedroom, 0.00 Bathroom, Industrial on 0.00 Acres

Coronet Addition Industrial, Edmonton, AB

2,400 sq.ft. $\hat{A}$ ± warehouse bay with high exposure to Argyll Road. The space features 13' clear ceiling height, a 12' x 12' overhead door, front reception, one office, a washroom, and remaining space as warehouse.