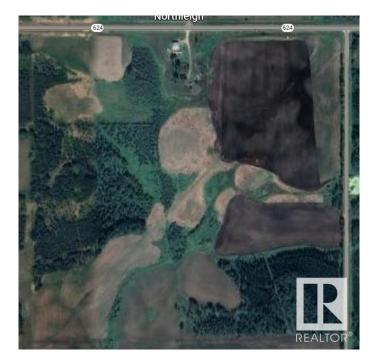

#### \$399,900

0 Bedroom, 0.00 Bathroom, Rural on 139.26 Acres

None, Rural Parkland County, AB

Beautiful farm/recreational land on pavement just minutes from Tomahawk and close to Drayton Valley! Located on the south of HWY 624 and west of RR 62 this 139.26 acres is partially cultivated, has been partially hayed and is partially treed. A little bit if everything! A perfect place to farm, hunt or build your dream home!

### Exterior Features Rolling Land, Partially Fenced