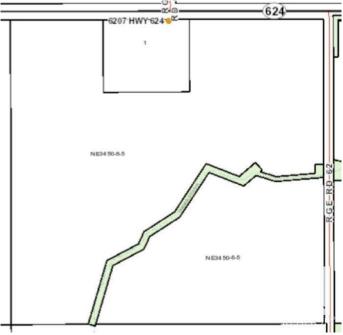

#### \$399,900

0 Bedroom, 0.00 Bathroom, Rural on 139.26 Acres

None, Rural Parkland County, AB

Beautiful farm/recreational land on pavement just minutes from Tomahawk and close to Drayton Valley! Located on the south of HWY 624 and west of RR 62 this 139.26 acres is partially cultivated, has been partially hayed and is partially treed. A little bit if everything! A perfect place to farm, hunt or build your dream home!

## **Community Information**

| Address     | On Hwy 624 Rr62       |
|-------------|-----------------------|
| Area        | Rural Parkland County |
| Subdivision | None                  |
| City        | Rural Parkland County |
| County      | ALBERTA               |
| Province    | AB                    |
| Postal Code | T0E 2H0               |