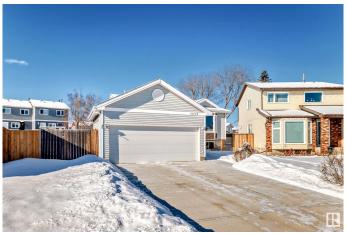

### \$520,000

7 Bedroom, 3.50 Bathroom, 1,246 sqft Single Family on 0.00 Acres

Bearspaw (Edmonton), Edmonton, AB

This 1246 sq.ft. bi-level home sits on a quiet crescent, backing onto a scenic green belt and just steps from Bearspaw Park. The main floor features 3 bedrooms, including a primary with a half-bath ensuite, plus a full bathroom. A bright living area flows into the functional kitchen and dining space. The finished basement adds 4 more bedrooms, a full bath, and 2 half-bath ensuites, offering great flexibility. Stay cool year-round with central A/C. A double attached garage completes this fantastic home.

#### **Exterior**

Exterior Wood, Vinyl

Exterior Features Cul-De-Sac, Fenced, Landscaped, Park/Reserve, Schools, Shopping

Nearby

Roof Asphalt Shingles

Construction Wood, Vinyl

Foundation Concrete Perimeter