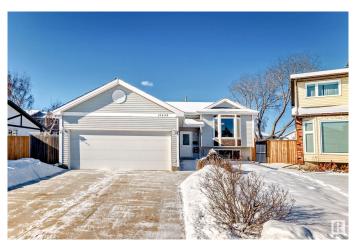

### \$520,000

7 Bedroom, 3.50 Bathroom, 1,246 sqft Single Family on 0.00 Acres

Bearspaw (Edmonton), Edmonton, AB

This 1246 sq.ft. bi-level home sits on a quiet crescent, backing onto a scenic green belt and just steps from Bearspaw Park. The main floor features 3 bedrooms, including a primary with a half-bath ensuite, plus a full bathroom. A bright living area flows into the functional kitchen and dining space. The finished basement adds 4 more bedrooms, a full bath, and 2 half-bath ensuites, offering great flexibility. Stay cool year-round with central A/C. A double attached garage completes this fantastic home.

#### **Exterior**

Exterior Wood, Vinyl

Exterior Features Cul-De-Sac, Fenced, Landscaped, Park/Reserve, Schools, Shopping

Nearby

Roof Asphalt Shingles

Construction Wood, Vinyl

Foundation Concrete Perimeter