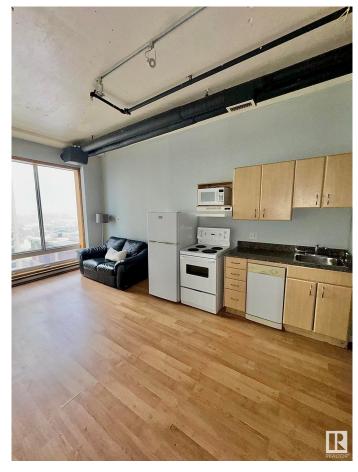

## \$90,000

1 Bedroom, 1.00 Bathroom, 431 sqft Condo / Townhouse on 0.00 Acres

Downtown (Edmonton), Edmonton, AB

Under City Assessed Value! Located in the heart of downtown, this charming 1-bedroom apartment offers stunning south views of the river valley and the city skyline from the 14th floor. Perfect for investors (short term rental friendly building) or those seeking affordable living. The unit provides easy access to the LRT line just below the building. A great opportunity for savvy investors or first-time buyers looking for value in a prime location. Don't miss out on this affordable downtown gem!

#### Interior

Appliances Dryer, Refrigerator, Stove-Electric, Washer

Heating Baseboard, Electric