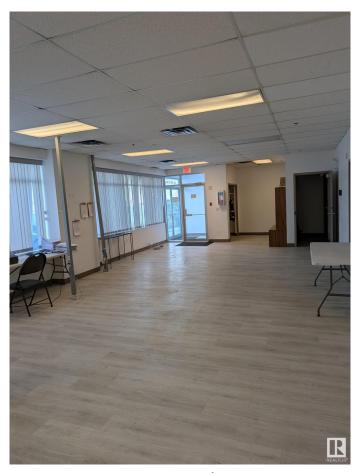

#### \$0

0 Bedroom, 0.00 Bathroom, Industrial on 0.00 Acres

Leduc Business Park, Leduc, AB

SUb-lease this 8826 ft2 with 4 dock loading bays til 30th November, 2026. Or re-negotiate a new lease with landlord.