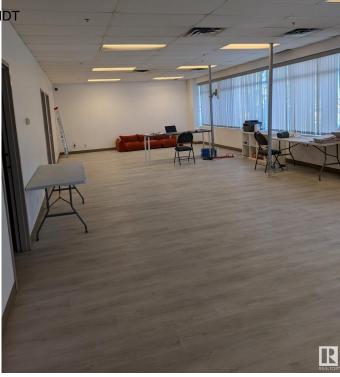

#### \$0

0 Bedroom, 0.00 Bathroom, Industrial on 0.00 Acres

Leduc Business Park, Leduc, AB

SUb-lease this 8826 ft2 with 4 dock loading bays til 30th November, 2026. Or re-negotiate a new lease with landlord.