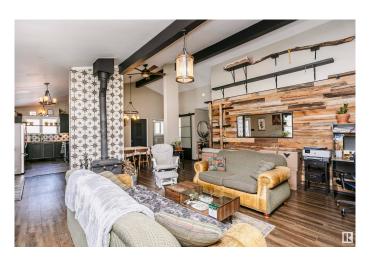

### \$349,900

2 Bedroom, 1.00 Bathroom, 1,375 sqft Rural on 0.26 Acres

Ascot Beach, Rural Parkland County, AB

LIVE AT THE LAKE!! This fully renovated is bungalow just a block off of Lake Wabuman in the beautiful sub division of Ascot Beach. Major upgrades in the last 5 years include triple pane windows, furnace(2025), Hot water tank, 2000 gallon septic tank and so much more. The open plan layout offers many options for entertaining, with an upgraded kitchen, including gas stove and newer appliances, and access to large deck overlooking the fully fenced yard. The wood stove will keep you warm and cozy on those cold winter nights. Lake access in the summer for swimming, boating and fishing or snowmobiling, snowshoeing, cross country skiing and Ice fishing. So many possibilities for active living.

#### **Amenities**

Features Hot Water Natural Gas, Lake Privileges, Parking-Extra, Vaulted Ceiling,

Vinyl Windows

#### Interior

Heating Forced Air-1, Natural Gas

Fireplace Yes

Stories 1

Has Basement Yes

Basement None, No Basement

#### **Exterior**

Exterior Wood

Exterior Features Beach Access, Boating, Corner Lot, Fenced, Golf Nearby, Lake Access

Property, Landscaped

Construction Wood

Foundation Concrete Perimeter