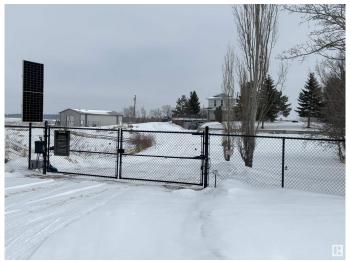

# \$629,000

6 Bedroom, 3.00 Bathroom, 2,135 sqft Rural on 10.35 Acres

None, Rural Leduc County, AB

Looking for lots of space both inside & out! Over 3300sf of finished living space in this 5 level house, 30x60 heated shop, Double attached garage, small barn/shelter & over 10 acres of land. 6 bedrooms, 3 bathrooms with the primary (you won't believe how huge it is!) having a 3 pc ensuite. Massive gathering kitchen with built in appliances, lots of cupboards & counterspace, eating area and views from every window! Garden doors lead out to the massive wrap around deck. Beautiful hardwood in the living room & 3rd floor family room & bedroom. Lower level has 3 good sized bedrooms. 5th level has a recreation room & entry to the garage. This property is fully fenced & has a solar powered gate at the entrance. The 30x60 shop has radiant heat & there is a separate approach already in place.