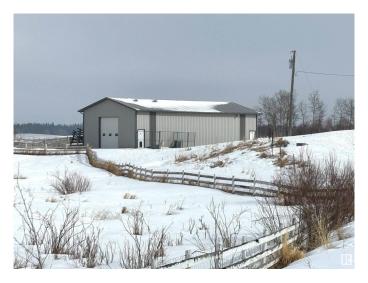

# \$629,000

6 Bedroom, 3.00 Bathroom, 2,135 sqft Rural on 10.35 Acres

None, Rural Leduc County, AB

Looking for lots of space both inside & out! Over 3300sf of finished living space in this 5 level house, 30x60 heated shop, Double attached garage, small barn/shelter & over 10 acres of land. 6 bedrooms, 3 bathrooms with the primary (you won't believe how huge it is!) having a 3 pc ensuite. Massive gathering kitchen with built in appliances, lots of cupboards & counterspace, eating area and views from every window! Garden doors lead out to the massive wrap around deck. Beautiful hardwood in the living room & 3rd floor family room & bedroom. Lower level has 3 good sized bedrooms. 5th level has a recreation room & entry to the garage. This property is fully fenced & has a solar powered gate at the entrance. The 30x60 shop has radiant heat & there is a separate approach already in place.