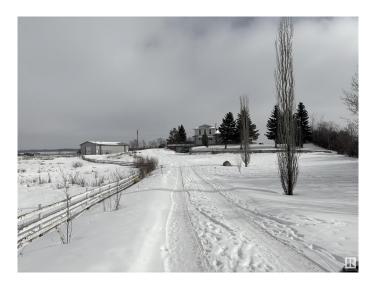

# \$629,000

6 Bedroom, 3.00 Bathroom, 2,135 sqft Rural on 10.35 Acres

None, Rural Leduc County, AB

Looking for lots of space both inside & out! Over 3300sf of finished living space in this 5 level house, 30x60 heated shop, Double attached garage, small barn/shelter & over 10 acres of land. 6 bedrooms, 3 bathrooms with the primary (you won't believe how huge it is!) having a 3 pc ensuite. Massive gathering kitchen with built in appliances, lots of cupboards & counterspace, eating area and views from every window! Garden doors lead out to the massive wrap around deck. Beautiful hardwood in the living room & 3rd floor family room & bedroom. Lower level has 3 good sized bedrooms. 5th level has a recreation room & entry to the garage. This property is fully fenced & has a solar powered gate at the entrance. The 30x60 shop has radiant heat & there is a separate approach already in place.

## **Exterior**

Exterior Wood

Exterior Features Cross Fenced, Fenced, Landscaped

Construction Wood

Foundation Concrete Perimeter