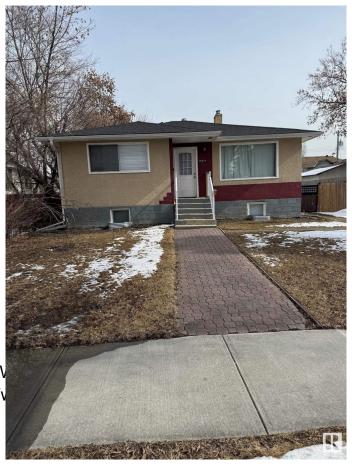

Has Basement Yes

**Basement** Full, Finished

**Exterior** 

Exterior Wood, Stucco

**Exterior Features** Fenced, Public Transportatio

Roof **Asphalt Shingles** 

Wood, Stucco Construction

Concrete Perimeter Foundation

**Additional Information** 

**Date Listed** March 21st, 2025

15 Days on Market

Zoning Zone 01

EDMONTON. COPYRIGHT 2025 BY THE REALTORS® ASSOCIATION OF EDMONTON. ALL RIGHTS RESERVED. Trademarks are owned or controlled by the Canadian Real Estate Association (CREA) and identify real estate professionals who are members of CREA (REALTOR®, REALTORS®) and/or the quality of services they provide (MLS®, Multiple Listing Service®)