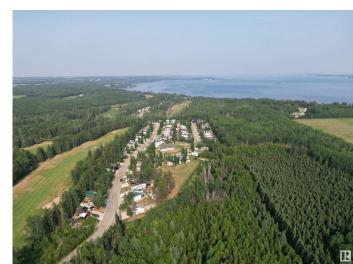

## \$149,900

0 Bedroom, 0.00 Bathroom, Rural on 0.10 Acres

The Meadows (Parkland), Rural Parkland County, AB

PRIVATE GETAWAY; Located in the gated and secured community - The Meadows. Park your trailer or install a modular and enjoy this fully serviced site w/ concrete RV pad backing onto the 5th green of Pineridge Golf Course. Powered golf cart shed included. Directly across the street is a fully equipped clubhouse with showers, laundry facilities, games room, fitness equipment, decks BBQ and TV areas. Close to SEBA BEACH and easy access to the Yellowhead Highway and only a 30-minute drive west of Stony Plain (45 minutes to Edmonton). Your peace of paradise awaits with all the benefits of resort living in this gated community.