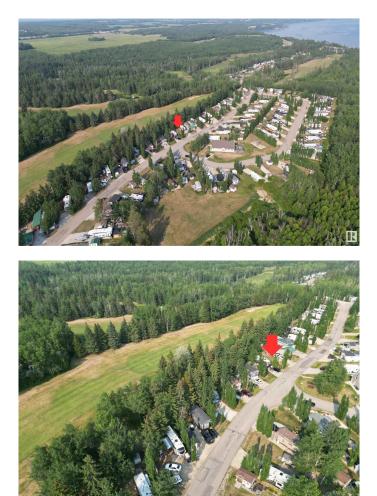

## \$149,900

0 Bedroom, 0.00 Bathroom, Rural on 0.10 Acres

The Meadows (Parkland), Rural Parkland County, AB

PRIVATE GETAWAY; Located in the gated and secured community - The Meadows. Park your trailer or install a modular and enjoy this fully serviced site w/ concrete RV pad backing onto the 5th green of Pineridge Golf Course. Powered golf cart shed included. Directly across the street is a fully equipped clubhouse with showers, laundry facilities, games room, fitness equipment, decks BBQ and TV areas. Close to SEBA BEACH and easy access to the Yellowhead Highway and only a 30-minute drive west of Stony Plain (45 minutes to Edmonton). Your peace of paradise awaits with all the benefits of resort living in this gated community.