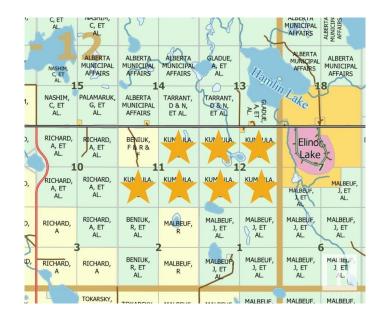

### TOWNSHIP 65 RANGE 12 WEST 4 MERIDIAN

### **Community Information**

| Address | 12-65-12-w4 Twp Rd 652    |
|---------|---------------------------|
| Area    | Rural Lac La Biche County |

Grazing Lease Area= 1,111.02 Acres (449.61 Ha), more or less.