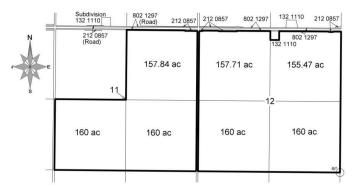

### **Community Information**

| Address | 12-65-12-w4 Twp Rd 652    |
|---------|---------------------------|
| Area    | Rural Lac La Biche County |

Grazing Lease Area= 1,111.02 Acres (449.61 Ha), more or less.