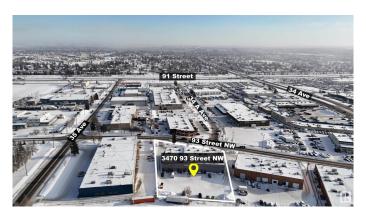

### \$0

0 Bedroom, 0.00 Bathroom, Retail on 0.00 Acres

Strathcona Industrial Park, Edmonton, AB

Prime 2,000 sq. ft. Commercial Retail Space for Lease â€" \$5,200/month + GST (includes net rent & operating costs). Located in a high-traffic area with excellent visibility, this versatile unit is ideal for various businesses, including Cannabis Retail Sales, Convenience Stores, Professional & Financial Services, Restaurants, Child Care Services, and Liquor Stores. The space offers great exposure, is surrounded by a thriving community, and features tons of parking in the front and back for you and your clients, making it the perfect spot to grow your business.

## **Community Information**

Address 3472 93 St

Area Edmonton

Subdivision Strathcona Industrial Park

City Edmonton

County ALBERTA

Province AB

Postal Code T6E 6A4