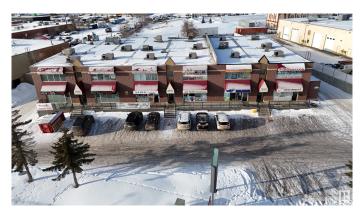

### \$0

0 Bedroom, 0.00 Bathroom, Retail on 0.00 Acres

Strathcona Industrial Park, Edmonton, AB

Prime 2,000 sq. ft. Commercial Retail Space for Lease â€" \$5,200/month + GST (includes net rent & operating costs). Located in a high-traffic area with excellent visibility, this versatile unit is ideal for various businesses, including Cannabis Retail Sales, Convenience Stores, Professional & Financial Services, Restaurants, Child Care Services, and Liquor Stores. The space offers great exposure, is surrounded by a thriving community, and features tons of parking in the front and back for you and your clients, making it the perfect spot to grow your business.

## **Community Information**

Address 3472 93 St

Area Edmonton

Subdivision Strathcona Industrial Park

City Edmonton

County ALBERTA

Province AB

Postal Code T6E 6A4