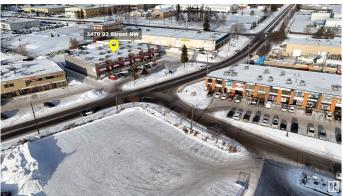

### \$0

0 Bedroom, 0.00 Bathroom, Retail on 0.00 Acres

Strathcona Industrial Park, Edmonton, AB

Prime 2,000 sq. ft. Commercial Retail Space for Lease â€" \$5,200/month + GST (includes net rent & operating costs). Located in a high-traffic area with excellent visibility, this versatile unit is ideal for various businesses, including Cannabis Retail Sales, Convenience Stores, Professional & Financial Services, Restaurants, Child Care Services, and Liquor Stores. The space offers great exposure, is surrounded by a thriving community, and features tons of parking in the front and back for you and your clients, making it the perfect spot to grow your business.

## **Community Information**

Address 3472 93 St

Area Edmonton

Subdivision Strathcona Industrial Park

City Edmonton

County ALBERTA

Province AB

Postal Code T6E 6A4