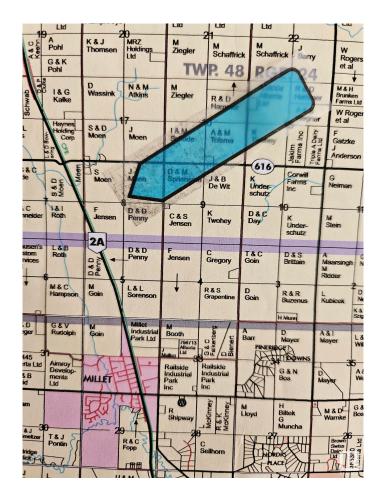

# \$749,900 - Hwy 2a And Rr 245, Rural Leduc County

MLS® #E4426993

#### \$749,900

0 Bedroom, 0.00 Bathroom, Rural on 130.85 Acres

None, Rural Leduc County, AB

Here's your chance to own a peice of property with lots of possibilities.130.85 acres that include 70 acres cultivated land with the balance in bush and pasture. A great building site. Large dugout for animals. Close to Millet and Leduc and just off the Hwy.

## **Community Information**

| Address     | Hwy 2a And Rr 245  |
|-------------|--------------------|
| Area        | Rural Leduc County |
| Subdivision | None               |
| City        | Rural Leduc County |
| County      | ALBERTA            |
| Province    | AB                 |
| Postal Code | T0C 1Z0            |