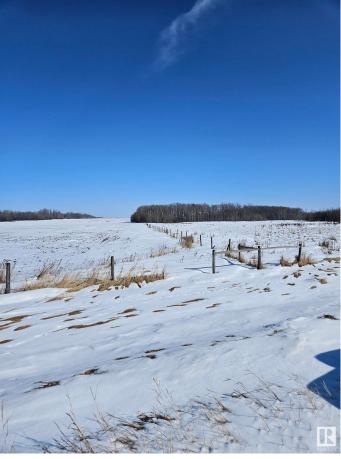

#### \$749,900

0 Bedroom, 0.00 Bathroom, Rural on 130.85 Acres

None, Rural Leduc County, AB

Here's your chance to own a peice of property with lots of possibilities.130.85 acres that include 70 acres cultivated land with the balance in bush and pasture. A great building site. Large dugout for animals. Close to Millet and Leduc and just off the Hwy.

## Exterior

Exterior Features Airport Nearby, Fenced, Flat Site, Golf Nearby, Shopping Nearby, See

Remarks