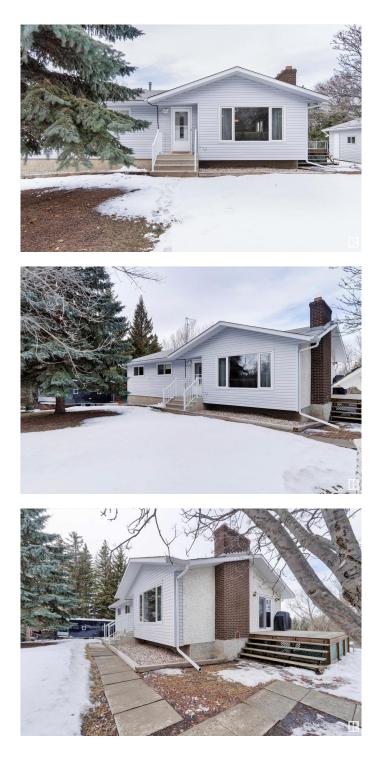

#### \$559,700

3 Bedroom, 2.00 Bathroom, 1,230 sqft Rural on 3.01 Acres

Pleasant View (Strathcona), Rural Strathcona County, AB

"SPRING" into this awesome acreage located 15 minutes from Fort Saskatchewan and minutes to Sherwood Park. This bungalow is loaded with upgrades! The main floor features vinyl flooring throughout as well as newer baseboards, doors, triple pane windows and light fixtures! Create your meals in this large kitchen loaded with cabinetry including a wall pantry, granite counters and a double sliding patio door from eating area to deck. Cozy up to the wood fireplace in the living room and enjoy the view from the huge south facing window. The primary bedroom offers a walk in closet, renovated powder room and a gorgeous feature wall. 2 more bedrooms and 4 piece bathroom complete the main level. The walkout basement is partly finished, has a 1 piece bathroom and is ready for you to finish! New hot water tank, septic tanks replaced in 2010, 3 acres is fenced & 2 acres is fenced off for pets. Heated shed is attached to 24x30 heated garage AND landscaped yard with gravel pad for trailer storage or a 40x60 shop!