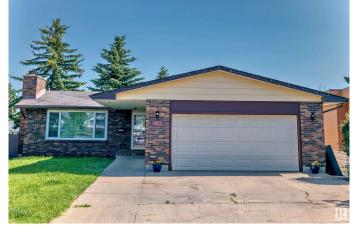

#### \$468,000

4 Bedroom, 2.50 Bathroom, 1,302 sqft Single Family on 0.00 Acres

Northmount (Edmonton), Edmonton, AB

Welcome to this beautifully renovated bungalow in a fantastic neighborhood! This home features kitchen with brand-new appliances and quartz countertops. It offers three bedrooms, two bathrooms, and a large basement perfect for entertainment. The huge backyard provides ample space for a garden. The sunroom is ideal for cozy evenings with family. Additionally, the windows were replaced in 2020.

#### **Exterior**

Exterior Wood, Brick, Metal

Exterior Features Park/Reserve, Playground Nearby, Public Transportation, Schools,

Shopping Nearby

Roof Asphalt Shingles

Construction Wood, Brick, Metal

Foundation Concrete Perimeter