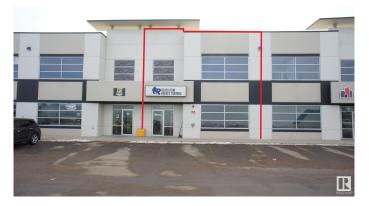

# \$749,000 - 103 118 Provincial Avenue, Sherwood Park

MLS® #E4427140

#### \$749,000

0 Bedroom, 0.00 Bathroom, Industrial on 0.00 Acres

Sherwood Business Park, Sherwood Park, AB

INVESTMENT OPPORTUNITY. Existing tenant has just exercised his option to renew his lease until October 31, 2030. 3405 sf tilt up concrete office warehouse condo in Sherwood Park. This 30' x 83.5' bay offers a 2405 SF floor plate and an additional 1000 SF of finished load bearing concrete mezzanine. Roof top HVAC, radiant heat in warehouse, 14' x 12' grade loading door and 225 amp 3 Phase power. Fully sprinklered , 20' clear warehouse ceiling height. Condo Fees \$559.39/month