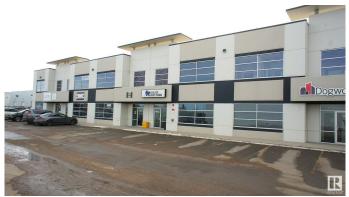

# \$749,000 - 103 118 Provincial Avenue, Sherwood Park

MLS® #E4427140

#### \$749,000

0 Bedroom, 0.00 Bathroom, Industrial on 0.00 Acres

Sherwood Business Park, Sherwood Park, AB

INVESTMENT OPPORTUNITY. Existing tenant has just exercised his option to renew his lease until October 31, 2030. 3405 sf tilt up concrete office warehouse condo in Sherwood Park. This 30' x 83.5' bay offers a 2405 SF floor plate and an additional 1000 SF of finished load bearing concrete mezzanine. Roof top HVAC, radiant heat in warehouse, 14' x 12' grade loading door and 225 amp 3 Phase power. Fully sprinklered , 20' clear warehouse ceiling height. Condo Fees \$559.39/month