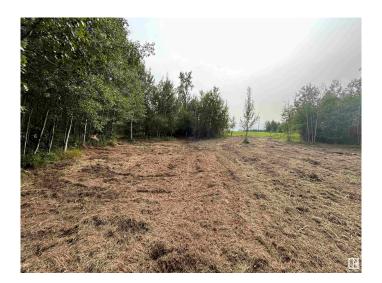

## \$699,999

0 Bedroom, 0.00 Bathroom, Land Commercial on 0.00 Acres

Northern Bear Villas, Rural Strathcona County, AB

- 5.09 acres± of prime R2A development land within a gated community Backing onto the 8th hole of Northern Bear Golf Course, an award winning Jack Nicklaus designed course.
- Layout currently suitable for 10 unit development with preliminary plans and renderings included in purchase price - Clean phase 1 environmental - Completed Biologist QEP Report (2022) - Approximately 15 minutes from Anthony Henday Drive and Sherwood Park - Vendor financing options available