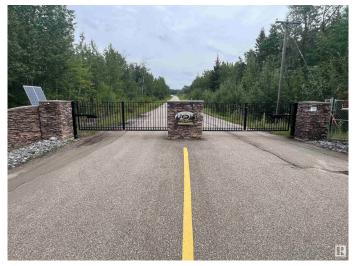

## \$699,999

0 Bedroom, 0.00 Bathroom, Land Commercial on 0.00 Acres

Northern Bear Villas, Rural Strathcona County, AB

- 5.09 acres± of prime R2A development land within a gated community Backing onto the 8th hole of Northern Bear Golf Course, an award winning Jack Nicklaus designed course.
- Layout currently suitable for 10 unit development with preliminary plans and renderings included in purchase price - Clean phase 1 environmental - Completed Biologist QEP Report (2022) - Approximately 15 minutes from Anthony Henday Drive and Sherwood Park - Vendor financing options available