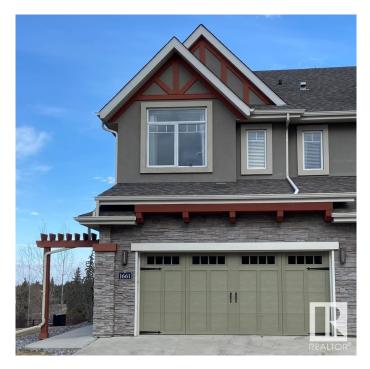

### \$519,000

2 Bedroom, 3.00 Bathroom, 1,549 sqft Condo / Townhouse on 0.00 Acres

Callaghan, Edmonton, AB

You could build new but you'll never find these panoramic views. Best spot in the complex. 2 storey half duplex with over 2000 sqft of finished living space backing onto a serene creekside setting with 3 outdoor spaces to enjoy it from. Beautiful island kitchen, granite counters and large pantry. The living room has a wall of sunshine filled windows and a cozy gas fireplace. Upstairs you will find two primary bedrooms, the first with a 5 piece ensuite, walk in closet, and it's own balcony to sit and enjoy the view! The 2nd is just as luxurious with walk in closet and it's own 4 pc ensuite. The fully finished walkout basement has a family room, space for a home office, bar area and another 2 pc bath. Enjoy an evening stroll along the winding path following Black Mud Creek or practice your birdie putts on the onsite putting green. Double garage and central Ac complete this stunning home.

## **Community Information**

| Address                                                                          | 1661 James Mowatt Trail                                                                                                                                                                                                                                                                   |
|----------------------------------------------------------------------------------|-------------------------------------------------------------------------------------------------------------------------------------------------------------------------------------------------------------------------------------------------------------------------------------------|
| Area                                                                             | Edmonton                                                                                                                                                                                                                                                                                  |
| Subdivision                                                                      | Callaghan                                                                                                                                                                                                                                                                                 |
| City                                                                             | Edmonton                                                                                                                                                                                                                                                                                  |
| County                                                                           | ALBERTA                                                                                                                                                                                                                                                                                   |
| Province                                                                         | AB                                                                                                                                                                                                                                                                                        |
| Postal Code                                                                      | T6W 0J7                                                                                                                                                                                                                                                                                   |
| Amenities                                                                        |                                                                                                                                                                                                                                                                                           |
| Amenities                                                                        | Air Conditioner, Ceiling 9 ft., Closet Organizers, Deck, No Animal Home,<br>No Smoking Home, Patio, Television Connection, Vinyl Windows,<br>Walkout Basement                                                                                                                             |
| Parking Spaces                                                                   | 4                                                                                                                                                                                                                                                                                         |
| Parking                                                                          | Double Garage Attached                                                                                                                                                                                                                                                                    |
|                                                                                  |                                                                                                                                                                                                                                                                                           |
| Interior                                                                         |                                                                                                                                                                                                                                                                                           |
| Interior<br>Interior Features                                                    | ensuite bathroom                                                                                                                                                                                                                                                                          |
|                                                                                  | ensuite bathroom<br>Air Conditioning-Central, Dishwasher-Built-In, Dryer, Garage Control,<br>Garage Opener, Microwave Hood Fan, Refrigerator, Stove-Electric,<br>Vacuum System Attachments, Vacuum Systems, Washer, Window<br>Coverings, See Remarks                                      |
| Interior Features                                                                | Air Conditioning-Central, Dishwasher-Built-In, Dryer, Garage Control,<br>Garage Opener, Microwave Hood Fan, Refrigerator, Stove-Electric,<br>Vacuum System Attachments, Vacuum Systems, Washer, Window                                                                                    |
| Interior Features<br>Appliances                                                  | Air Conditioning-Central, Dishwasher-Built-In, Dryer, Garage Control,<br>Garage Opener, Microwave Hood Fan, Refrigerator, Stove-Electric,<br>Vacuum System Attachments, Vacuum Systems, Washer, Window<br>Coverings, See Remarks                                                          |
| Interior Features<br>Appliances<br>Heating                                       | Air Conditioning-Central, Dishwasher-Built-In, Dryer, Garage Control,<br>Garage Opener, Microwave Hood Fan, Refrigerator, Stove-Electric,<br>Vacuum System Attachments, Vacuum Systems, Washer, Window<br>Coverings, See Remarks<br>Forced Air-1, Natural Gas                             |
| Interior Features<br>Appliances<br>Heating<br>Fireplace                          | Air Conditioning-Central, Dishwasher-Built-In, Dryer, Garage Control,<br>Garage Opener, Microwave Hood Fan, Refrigerator, Stove-Electric,<br>Vacuum System Attachments, Vacuum Systems, Washer, Window<br>Coverings, See Remarks<br>Forced Air-1, Natural Gas<br>Yes                      |
| Interior Features<br>Appliances<br>Heating<br>Fireplace<br>Fireplaces            | Air Conditioning-Central, Dishwasher-Built-In, Dryer, Garage Control,<br>Garage Opener, Microwave Hood Fan, Refrigerator, Stove-Electric,<br>Vacuum System Attachments, Vacuum Systems, Washer, Window<br>Coverings, See Remarks<br>Forced Air-1, Natural Gas<br>Yes<br>Brick Facing      |
| Interior Features<br>Appliances<br>Heating<br>Fireplace<br>Fireplaces<br>Stories | Air Conditioning-Central, Dishwasher-Built-In, Dryer, Garage Control,<br>Garage Opener, Microwave Hood Fan, Refrigerator, Stove-Electric,<br>Vacuum System Attachments, Vacuum Systems, Washer, Window<br>Coverings, See Remarks<br>Forced Air-1, Natural Gas<br>Yes<br>Brick Facing<br>3 |

| Exterior          | Wood, | Stone, | Stucco      |             |               |        |       |
|-------------------|-------|--------|-------------|-------------|---------------|--------|-------|
| Exterior Features | Backs | Onto   | Park/Trees, | Landscaped, | Park/Reserve, | Ravine | View, |

|              | Stream/Pond         |
|--------------|---------------------|
| Roof         | Asphalt Shingles    |
| Construction | Wood, Stone, Stucco |
| Foundation   | Concrete Perimeter  |