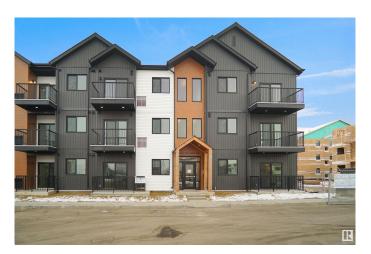

# \$184,998 - 301 9227 228 Street, Edmonton

MLS® #E4427271

#### \$184,998

1 Bedroom, 1.00 Bathroom, 565 sqft Condo / Townhouse on 0.00 Acres

Secord, Edmonton, AB

Welcome to Nordic Village in Secord, where we master the art of Scandinavian design. This urban flat is StreetSide Developments "Lykke" model which has modern Nordic farmhouse architecture and energy efficient construction, our maintenance free townhomes & urban flats offer the amenities you need â€" without the big price tag. Here's what you can expect to find in this exciting new West Edmonton community. Modern finishes including quartz counters & vinyl plank flooring. Ample visitor parking, close to all amenities and much more. This unit includes a packaged terminal air conditioner and stainless steel appliances. This home is now move in ready!

#### **Essential Information**

MLS® # E4427271 Price \$184,998

Bedrooms 1

Bathrooms 1.00

Full Baths 1

Square Footage 565

Acres 0.00

Year Built 2024