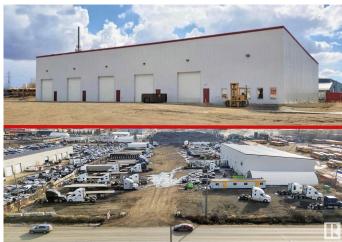

# \$6,500,000

0 Bedroom, 0.00 Bathroom, Industrial on 0.00 Acres

Southeast Industrial (Edmonton), Edmonton, AB

Prime Industrial Property on 34 St offers a ű16,200 SF multi-bay warehouse on a 4.81-Acre lot, boasting a low site coverage ratio of just 7.6%â€" providing a versatile opportunity for owner-users or investors seeking a multi-tenant asset. The fully graveled and fenced yard provides excellent functionality for storage, fleet parking, or industrial operations. Designed for efficiency, the building includes five (5) grade loading doors (14' x 16'), 3-phase power supply, and impressive ceiling heights of 33 feet in the front and 26 feet in the back. With minimal office buildout, this property prioritizes efficient warehouse and yard space. Conveniently located with direct access from 34 Street, and positioned between Sherwood Park Freeway and Whitemud Drive, it offers seamless connectivity and is just 5 minutes from Anthony Henday Drive. Don't miss this rare opportunity to secure a well-positioned industrial property with excellent access and flexibility. Close to all Amenities & Shopping Centre. Must See !!!!!