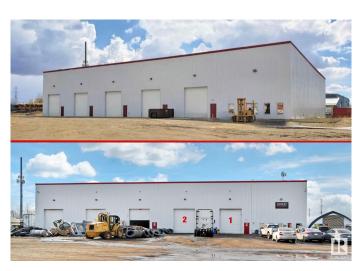

# \$6,500,000

0 Bedroom, 0.00 Bathroom, Industrial on 0.00 Acres

Southeast Industrial (Edmonton), Edmonton, AB

Prime Industrial Property on 34 St offers a ű16,200 SF multi-bay warehouse on a 4.81-Acre lot, boasting a low site coverage ratio of just 7.6%â€" providing a versatile opportunity for owner-users or investors seeking a multi-tenant asset. The fully graveled and fenced yard provides excellent functionality for storage, fleet parking, or industrial operations. Designed for efficiency, the building includes five (5) grade loading doors (14' x 16'), 3-phase power supply, and impressive ceiling heights of 33 feet in the front and 26 feet in the back. With minimal office buildout, this property prioritizes efficient warehouse and yard space. Conveniently located with direct access from 34 Street, and positioned between Sherwood Park Freeway and Whitemud Drive, it offers seamless connectivity and is just 5 minutes from Anthony Henday Drive. Don't miss this rare opportunity to secure a well-positioned industrial property with excellent access and flexibility. Close to all Amenities & Shopping Centre. Must See !!!!!