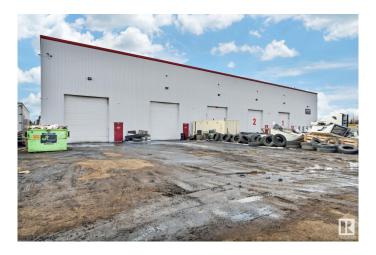

# \$6,500,000

0 Bedroom, 0.00 Bathroom, Industrial on 0.00 Acres

Southeast Industrial (Edmonton), Edmonton, AB

Prime Industrial Property on 34 St offers a ű16,200 SF multi-bay warehouse on a 4.81-Acre lot, boasting a low site coverage ratio of just 7.6%â€" providing a versatile opportunity for owner-users or investors seeking a multi-tenant asset. The fully graveled and fenced yard provides excellent functionality for storage, fleet parking, or industrial operations. Designed for efficiency, the building includes five (5) grade loading doors (14' x 16'), 3-phase power supply, and impressive ceiling heights of 33 feet in the front and 26 feet in the back. With minimal office buildout, this property prioritizes efficient warehouse and yard space. Conveniently located with direct access from 34 Street, and positioned between Sherwood Park Freeway and Whitemud Drive, it offers seamless connectivity and is just 5 minutes from Anthony Henday Drive. Don't miss this rare opportunity to secure a well-positioned industrial property with excellent access and flexibility. Close to all Amenities & Shopping Centre. Must See !!!!!