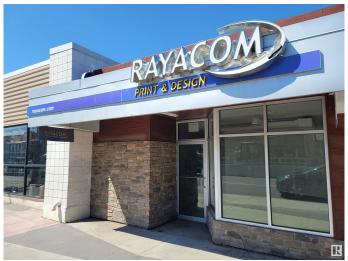

#### \$0

0 Bedroom, 0.00 Bathroom, Retail on 0.00 Acres

Canora, Edmonton, AB

Retail / Office Space Available - Stony Plain Road LAST AVAILABLE SPACE IN THE AREA 1600 Square Foot Space - Ideal for Retail or Office Prime Stony Plain Road Location Consists of storefront, reception area, 7 offices, washroom, lunchroom, storage, and 5 designated parking stalls in rear of building. New Flooring and Paint throughout.