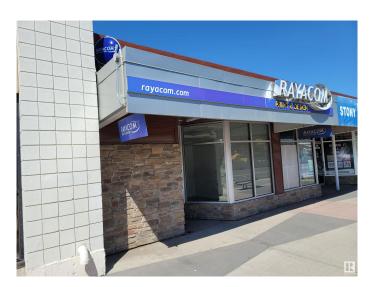

#### \$0

0 Bedroom, 0.00 Bathroom, Retail on 0.00 Acres

Canora, Edmonton, AB

Retail / Office Space Available - Stony Plain Road LAST AVAILABLE SPACE IN THE AREA 1600 Square Foot Space - Ideal for Retail or Office Prime Stony Plain Road Location Consists of storefront, reception area, 7 offices, washroom, lunchroom, storage, and 5 designated parking stalls in rear of building. New Flooring and Paint throughout.