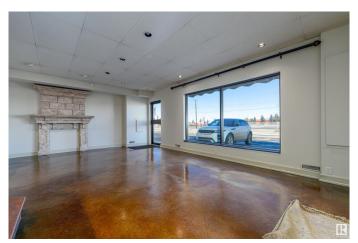

### \$609.900

0 Bedroom, 0.00 Bathroom, Industrial on 0.00 Acres

Light Industrial Park, Fort Saskatchewan, AB

Nestled in Fort Saskatchewan's Light Industrial Park, This condo offers unmatched convenience with proximity to key transportation hubs, including major highways, rail lines, and heavy industrial access. Its strategic location ensures easy access to clients, suppliers, and employees, making it ideal for manufacturing, distribution, storage, and more. Both lease and purchase options, providing businesses with the flexibility to choose the arrangement that best fits their needs. The concrete aprons on this entire condo complex have been upgraded to allow tractor trailer parking. The condo offers ample parking and has a large 24x100 rear secured storage lot. There is also a large enclosed bay in the condo that has so much potential for whatever future endeavors you have in mind. The condo has a nice show room and mezzanine that could be used as such or easily could be used as office space. There is a 3pc bathroom on the main floor as well as plenty of storage. The unit is air conditioned and move in ready!