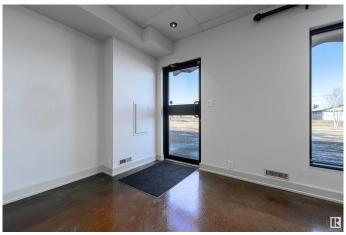

### \$609.900

0 Bedroom, 0.00 Bathroom, Industrial on 0.00 Acres

Light Industrial Park, Fort Saskatchewan, AB

Nestled in Fort Saskatchewan's Light Industrial Park, This condo offers unmatched convenience with proximity to key transportation hubs, including major highways, rail lines, and heavy industrial access. Its strategic location ensures easy access to clients, suppliers, and employees, making it ideal for manufacturing, distribution, storage, and more. Both lease and purchase options, providing businesses with the flexibility to choose the arrangement that best fits their needs. The concrete aprons on this entire condo complex have been upgraded to allow tractor trailer parking. The condo offers ample parking and has a large 24x100 rear secured storage lot. There is also a large enclosed bay in the condo that has so much potential for whatever future endeavors you have in mind. The condo has a nice show room and mezzanine that could be used as such or easily could be used as office space. There is a 3pc bathroom on the main floor as well as plenty of storage. The unit is air conditioned and move in ready!