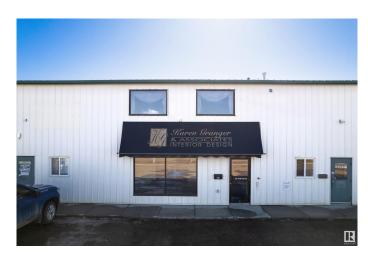

# \$609,900 - 11113 83 Avenue, Fort Saskatchewan

MLS® #E4427356

### \$609.900

0 Bedroom, 0.00 Bathroom, Industrial on 0.00 Acres

Light Industrial Park, Fort Saskatchewan, AB

Nestled in Fort Saskatchewan's Light Industrial Park, This condo offers unmatched convenience with proximity to key transportation hubs, including major highways, rail lines, and heavy industrial access. Its strategic location ensures easy access to clients, suppliers, and employees, making it ideal for manufacturing, distribution, storage, and more. Both lease and purchase options, providing businesses with the flexibility to choose the arrangement that best fits their needs. The concrete aprons on this entire condo complex have been upgraded to allow tractor trailer parking. The condo offers ample parking and has a large 24x100 rear secured storage lot. There is also a large enclosed bay in the condo that has so much potential for whatever future endeavors you have in mind. The condo has a nice show room and mezzanine that could be used as such or easily could be used as office space. There is a 3pc bathroom on the main floor as well as plenty of storage. The unit is air conditioned and move in ready!

## **Community Information**

Address 11113 83 Avenue

Area Fort Saskatchewan

Subdivision Light Industrial Park

City Fort Saskatchewan

County ALBERTA

Province AB

Postal Code T8L 3T9

### **Exterior**

Exterior Steel Frame
Roof Metal Shingles

Construction Steel Frame