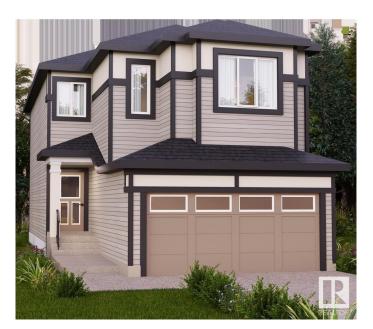

# \$549,900 - 1937 209a Street, Edmonton

MLS® #E4427359

# \$549.900

3 Bedroom, 2.50 Bathroom, 1,839 sqft Single Family on 0.00 Acres

Stillwater, Edmonton, AB

Nestled in the picturesque Riverview area of West Edmonton, Verge at Stillwater is a community that seamlessly blends natural features like wetlands, parks, and trails with convenient amenities such as schools, recreation facilities, and shopping. This single-family home, The 'Otis-Z-22' is built with your growing family in mind. It features 3 bedrooms, 2.5 bathrooms and an expansive walk-in closet in the primary bedroom. Enjoy extra living space on the main floor with the laundry room on the second floor. The 9' ceilings on the main floor, (w/ an 18' open to below concept in the living room), and quartz countertops throughout blends style and functionality for your family to build endless memories. \*\*PLEASE NOTE\*\* PICTURES ARE OF SIMILAR HOME: ACTUAL HOME. PLANS, FIXTURES, AND FINISHES MAY VARY AND ARE SUBJECT TO AVAILABILITY/CHANGES WITHOUT NOTICE.

## **Essential Information**

MLS® # E4427359 Price \$549,900

Bedrooms 3

Bathrooms 2.50

Full Baths 2 Half Baths 1

Square Footage 1,839 Acres 0.00 Year Built 2025

Type Single Family

Sub-Type Detached Single Family

Style 2 Storey
Status Active