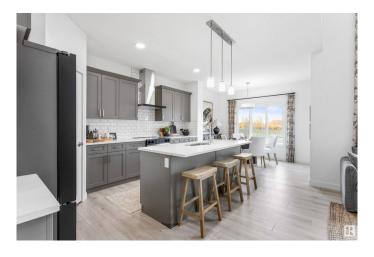

# \$549.900

3 Bedroom, 2.50 Bathroom, 1,839 sqft Single Family on 0.00 Acres

Stillwater, Edmonton, AB

Nestled in the picturesque Riverview area of West Edmonton, Verge at Stillwater is a community that seamlessly blends natural features like wetlands, parks, and trails with convenient amenities such as schools, recreation facilities, and shopping. This single-family home, The 'Otis-Z-22' is built with your growing family in mind. It features 3 bedrooms, 2.5 bathrooms and an expansive walk-in closet in the primary bedroom. Enjoy extra living space on the main floor with the laundry room on the second floor. The 9' ceilings on the main floor, (w/ an 18' open to below concept in the living room), and quartz countertops throughout blends style and functionality for your family to build endless memories. \*\*PLEASE NOTE\*\* PICTURES ARE OF SIMILAR HOME: ACTUAL HOME. PLANS, FIXTURES, AND FINISHES MAY VARY AND ARE SUBJECT TO AVAILABILITY/CHANGES WITHOUT NOTICE.

# **Amenities**

Amenities Ceiling 9 ft.

Parking Double Garage Attached