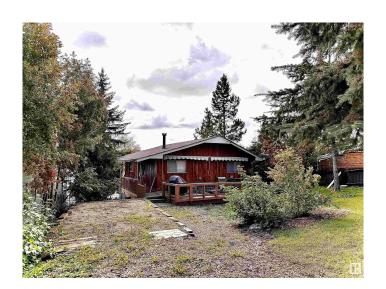

### \$575,000

3 Bedroom, 1.00 Bathroom, 847 sqft Rural on 0.19 Acres

Enchantment Valley, Rural Leduc County, AB

Welcome to Enchantment Valley, this charming 1960s lakefront cabin offers the perfect summer escape. With its unique character, cozy atmosphere, and stunning lake views, this 3-bedroom, 1-bathroom home is a gem. Enjoy breathtaking sunrises from the elevated patio, featuring a durable dura-deck covering. Inside, you'll find a well maintained living area with a cozy kitchen. The lower level is a kids dream come true, a walkout basement bedroom, and an unfinished seasonal room with potential for a future hot tub. The property boasts a grassy waterfront, as well as an older boathouse with a rooftop patio. With its prime location and development potential, this is an exceptional opportunity to create your own lakeside oasis.

#### **Exterior**

Exterior Wood

Exterior Features Backs Onto Lake, Fenced, Lake Access Property, Lake View, No.

Through Road, Waterfront Property

Construction Wood

Foundation Block, Brick