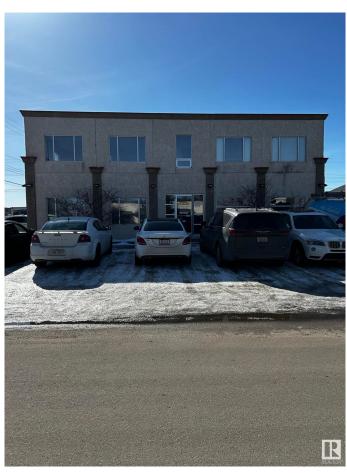

#### \$2,995,000

0 Bedroom, 0.00 Bathroom, Industrial on 0.00 Acres

Calgary Trail North, Edmonton, AB

Three freestanding industrial buildings totaling 13,572 sq. ft. on a 21,510 sq. ft. (0.49 acre) site. The property includes 3 buildings: Building 1 (10351): 6,600 sq. ft.; Building 2 (10353): 5,712 sq. ft.; Building 3: 1,200 sq. ft. Buildings 1 & 2 were originally built in 1954, with additions to Building 2 completed in 2000. Building 3 was added in 2009. Building 1 features include 13 grade-level overhead doors, a warehouse paint booth, and recent upgrades such as vinyl plank flooring, slat wall paneling, LED lighting, and fresh paint.

#### Exterior

| Exterior     | Mixed |
|--------------|-------|
| Construction | Mixed |