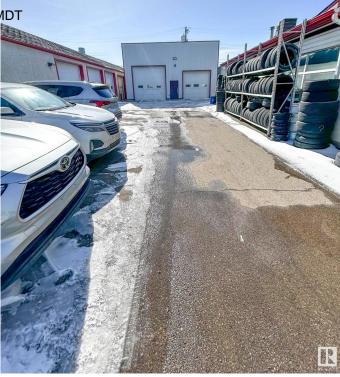

#### \$2,995,000

0 Bedroom, 0.00 Bathroom, Industrial on 0.00 Acres

Calgary Trail North, Edmonton, AB

Three freestanding industrial buildings totaling 13,572 sq. ft. on a 21,510 sq. ft. (0.49 acre) site. The property includes 3 buildings: Building 1 (10351): 6,600 sq. ft.; Building 2 (10353): 5,712 sq. ft.; Building 3: 1,200 sq. ft. Buildings 1 & 2 were originally built in 1954, with additions to Building 2 completed in 2000. Building 3 was added in 2009. Building 1 features include 13 grade-level overhead doors, a warehouse paint booth, and recent upgrades such as vinyl plank flooring, slat wall paneling, LED lighting, and fresh paint.