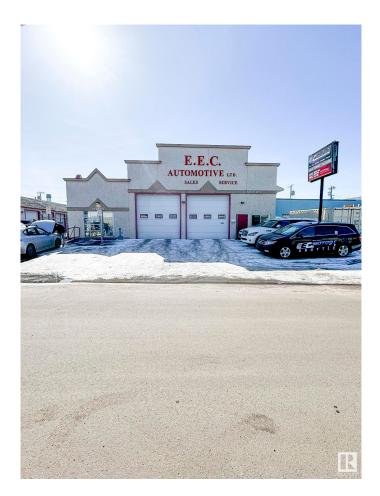

# \$2,995,000 - 10353 60 Avenue, Edmonton

MLS® #E4427417

#### \$2,995,000

0 Bedroom, 0.00 Bathroom, Industrial on 0.00 Acres

Calgary Trail North, Edmonton, AB

Three freestanding industrial buildings totaling 13,572 sq. ft. on a 21,510 sq. ft. (0.49 acre) site. The property includes 3 buildings: Building 1 (10351): 6,600 sq. ft.; Building 2 (10353): 5,712 sq. ft.; Building 3: 1,200 sq. ft. Buildings 1 & 2 were originally built in 1954, with additions to Building 2 completed in 2000. Building 3 was added in 2009. Building 1 features include 13 grade-level overhead doors, a warehouse paint booth, and recent upgrades such as vinyl plank flooring, slat wall paneling, LED lighting, and fresh paint.

Built in 1954