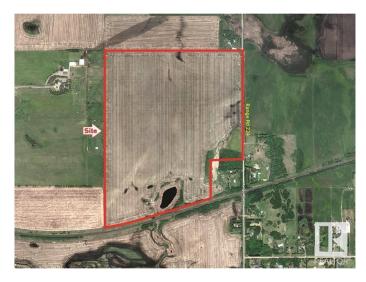

# \$3,725,000 - W. Side Of 224 Half-mile South Of Yellowhead, Sherwood Park

MLS® #E4427420

#### \$3,725,000

0 Bedroom, 0.00 Bathroom, Land Commercial on 0.00 Acres

None, Sherwood Park, AB

Near New areas of Cambrian and Bremner will reshape this area with massive potential for this site!!
Trunk Lines for Sanitary & Water are Nearby ! - 4 Miles East of Sherwood Park !
Great for Business/Industrial Site !