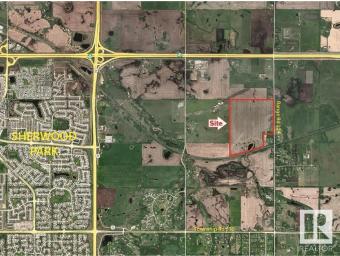

# \$3,725,000 - W. Side Of 224 Half-mile South Of Yellowhead, Sherwood Park

MLS® #E4427420

#### \$3,725,000

0 Bedroom, 0.00 Bathroom, Land Commercial on 0.00 Acres

None, Sherwood Park, AB

Near New areas of Cambrian and Bremner will reshape this area with massive potential for this site!!
Trunk Lines for Sanitary & Water are Nearby ! - 4 Miles East of Sherwood Park !
Great for Business/Industrial Site !