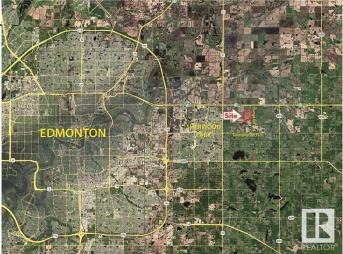

# \$3,725,000 - W. Side Of 224 Half-mile South Of Yellowhead, Sherwood Park

MLS® #E4427420

#### \$3,725,000

0 Bedroom, 0.00 Bathroom, Land Commercial on 0.00 Acres

None, Sherwood Park, AB

Near New areas of Cambrian and Bremner will reshape this area with massive potential for this site!!
Trunk Lines for Sanitary & Water are Nearby ! - 4 Miles East of Sherwood Park !
Great for Business/Industrial Site !