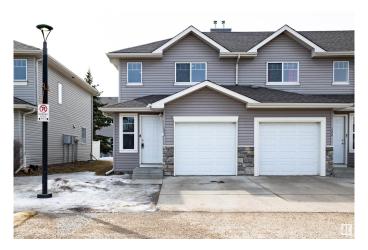

# \$299,000 - 123 230 Edwards Drive, Edmonton

MLS® #E4427484

## \$299,000

3 Bedroom, 1.50 Bathroom, 1,201 sqft Condo / Townhouse on 0.00 Acres

Ellerslie, Edmonton, AB

This well-maintained townhome in Stonebridge offers modern design and functionality with an open-concept main floor. Kitchen features maple cabinets and stainless-steel appliances and connects to a living room with gas fireplace and lots of natural light. Upstairs, you'll find three large bedrooms, including a master suite with a walk-in closet. The unfinished basement offers plenty of storage and future development potential. Furnace, HWT and kitchen appliances replaced in 2022. Additional features include an attached single garage and parking pad for an extra vehicle. Located near Ellerslie Rd, 91st St shopping and dining, and quick access to the Anthony Henday. This home is perfect for a family or investment opportunity. Note virtual staging added to imagine the space.

## **Exterior**

Exterior Wood, Vinyl

Exterior Features Airport Nearby, No Back Lane, No Through Road, Schools, Shopping

Nearby

Roof Asphalt Shingles

Construction Wood, Vinyl

Foundation Concrete Perimeter