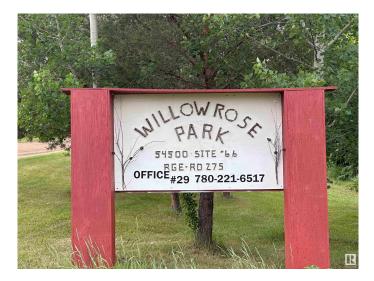

#### \$1,750,000

0 Bedroom, 0.00 Bathroom, Business with Property on 0.00 Acres

None, Rural Sturgeon County, AB

This is a 28 lot Mobile Home Park located on the south side of Calahoo, AB. With a high occupancy rate, this park provides excellent revenue for any potential owner. Within close proximity to St. Albert, Stony Plain-Spruce Grove, the attractive location provides a fantastic opportunity for those who enjoy small community living while enjoying the close amenities larger centers offer. The park is connected to municipal sewer via a holding tank and pump out, along with a drilled well and associated water treatment system, while each pad is responsible for their own metered power & gas. There is potential for additional pads creating added revenue. Mobiles are not owned by the mobile home park.