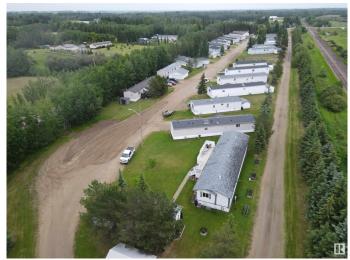

#### \$1,750,000

0 Bedroom, 0.00 Bathroom, Business with Property on 0.00 Acres

None, Rural Sturgeon County, AB

This is a 28 lot Mobile Home Park located on the south side of Calahoo, AB. With a high occupancy rate, this park provides excellent revenue for any potential owner. Within close proximity to St. Albert, Stony Plain-Spruce Grove, the attractive location provides a fantastic opportunity for those who enjoy small community living while enjoying the close amenities larger centers offer. The park is connected to municipal sewer via a holding tank and pump out, along with a drilled well and associated water treatment system, while each pad is responsible for their own metered power & gas. There is potential for additional pads creating added revenue. Mobiles are not owned by the mobile home park.