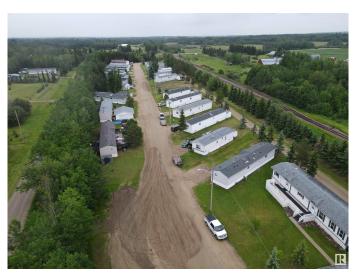

#### \$1,750,000

0 Bedroom, 0.00 Bathroom, Business with Property on 0.00 Acres

None, Rural Sturgeon County, AB

This is a 28 lot Mobile Home Park located on the south side of Calahoo, AB. With a high occupancy rate, this park provides excellent revenue for any potential owner. Within close proximity to St. Albert, Stony Plain-Spruce Grove, the attractive location provides a fantastic opportunity for those who enjoy small community living while enjoying the close amenities larger centers offer. The park is connected to municipal sewer via a holding tank and pump out, along with a drilled well and associated water treatment system, while each pad is responsible for their own metered power & gas. There is potential for additional pads creating added revenue. Mobiles are not owned by the mobile home park.