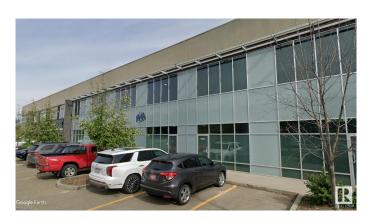

#### \$0

0 Bedroom, 0.00 Bathroom, Industrial on 0.00 Acres

Mistatim Industrial, Edmonton, AB

The property is 3,450 sq.ft.± of Office/Warehouse Space. It features dock loading. Conveniently located just off 137 Avenue and 156 Street, the site offers quick access to major routes, including St. Albert Trail, Yellowhead Trail, and Anthony Henday Drive. This property is ideal for businesses in manufacturing, transportation and logistics, retail showrooms, and more.

## **Community Information**

Address 13863 156 Street

Area Edmonton

Subdivision Mistatim Industrial

City Edmonton
County ALBERTA

Province AB

Postal Code T6V 1J1