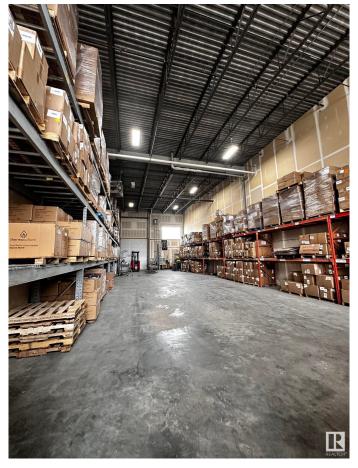

#### \$0

0 Bedroom, 0.00 Bathroom, Industrial on 0.00 Acres

Mistatim Industrial, Edmonton, AB

The property is 3,450 sq.ft.± of Office/Warehouse Space. It features dock loading. Conveniently located just off 137 Avenue and 156 Street, the site offers quick access to major routes, including St. Albert Trail, Yellowhead Trail, and Anthony Henday Drive. This property is ideal for businesses in manufacturing, transportation and logistics, retail showrooms, and more.