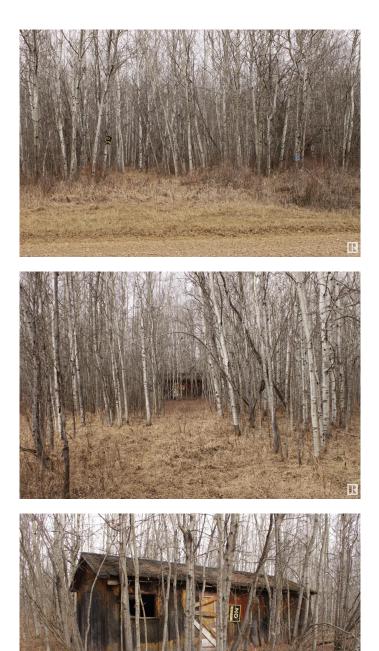

#### \$185,000

0 Bedroom, 0.00 Bathroom, Rural on 19.30 Acres

El Greco Estate, Rural Beaver County, AB

19.3 acres of land for sale offering privacy in the subdivision of El Greco Estates - only 16 properties sharing your road! Lot mostly treed, with decent flat spots to build on. Large pond/slough are in back (north) end of property. Currently unserviced with utilities available. Lot features a formerly used summer shack with a concrete floor. Property sits roughly 2.5km from highway 834, giving quick access to Highway 16 and your morning commute. Welcome home!

## Exterior

Exterior Features Private Setting, Treed Lot, See Remarks