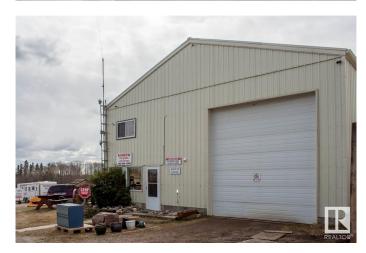

## \$1,400,000

0 Bedroom, 0.00 Bathroom, Business with Property on 0.00 Acres

Annexed Area, Stony Plain, AB

4.97 acres with prime highway frontage at Hwy 16A and Rge Rd 11 (Glory Hills Road) within the Town of Stony Plain and only 1 mile west of the Stony Plain overpass. Zoned highway commercial. Located on high ground, it features a 40x60 shop with 2 16' high doors, main floor office plus 2 mezzanine offices; stock rooms, bathroom, sump pump, plus 2nd level emergency exit. Two residences on the yard: an older house with 2 bdrms & 1 bath, and a mobile home with 2 bdrms & 1 bath (both homes currently rented). Double garage, single garage, 816 sqft office building with concession area. RV storage and homes bring in approx. \$4000 per month. Canopy business is also included. Secure, full fencing with chain link and a gate. This is a significant opportunity to develop further, use the existing business, or to start your own in a prime highway location with high visibility.