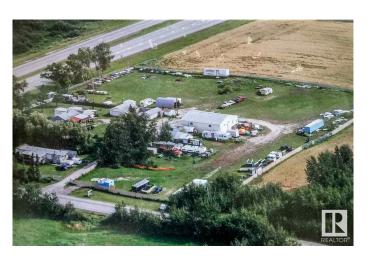

## \$1,400,000

0 Bedroom, 0.00 Bathroom, Business with Property on 0.00 Acres

Annexed Area, Stony Plain, AB

4.97 acres with prime highway frontage at Hwy 16A and Rge Rd 11 (Glory Hills Road) within the Town of Stony Plain and only 1 mile west of the Stony Plain overpass. Zoned highway commercial. Located on high ground, it features a 40x60 shop with 2 16' high doors, main floor office plus 2 mezzanine offices; stock rooms, bathroom, sump pump, plus 2nd level emergency exit. Two residences on the yard: an older house with 2 bdrms & 1 bath, and a mobile home with 2 bdrms & 1 bath (both homes currently rented). Double garage, single garage, 816 sqft office building with concession area. RV storage and homes bring in approx. \$4000 per month. Canopy business is also included. Secure, full fencing with chain link and a gate. This is a significant opportunity to develop further, use the existing business, or to start your own in a prime highway location with high visibility.