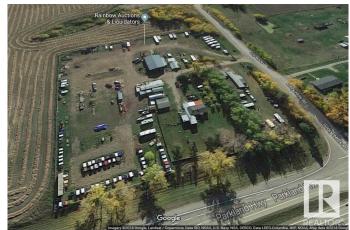

## \$1,400,000

0 Bedroom, 0.00 Bathroom, Business with Property on 0.00 Acres

Annexed Area, Stony Plain, AB

4.97 acres with prime highway frontage at Hwy 16A and Rge Rd 11 (Glory Hills Road) within the Town of Stony Plain and only 1 mile west of the Stony Plain overpass. Zoned highway commercial. Located on high ground, it features a 40x60 shop with 2 16' high doors, main floor office plus 2 mezzanine offices; stock rooms, bathroom, sump pump, plus 2nd level emergency exit. Two residences on the yard: an older house with 2 bdrms & 1 bath, and a mobile home with 2 bdrms & 1 bath (both homes currently rented). Double garage, single garage, 816 sqft office building with concession area. RV storage and homes bring in approx. \$4000 per month. Canopy business is also included. Secure, full fencing with chain link and a gate. This is a significant opportunity to develop further, use the existing business, or to start your own in a prime highway location with high visibility.