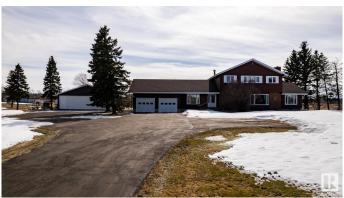

# \$1,075,000 - 73 52112 Rge Road 222, Rural Strathcona County

MLS® #E4427760

### \$1,075,000

5 Bedroom, 2.50 Bathroom, 2,673 sqft Rural on 3.16 Acres

Twin Island Air Park, Rural Strathcona County, AB

A SUPERB ACREAGE JUST 15 MINUTES FROM SHERWOOD PARK IN TWIN ISLAND AIR PARK! This family home on 3.16 acres has something for every member of the family: LAND YOUR PLANE AND TAXI TO THE HOUSE & HANGER; canoe/kayak the lake; hiking areas around the lake to enjoy nature; 3 golf putting greens; outdoor swimming pool; hot tub; firepit; children's jungle gym; pool table; hair salon. A well maintained upgraded 2673 sq ft family home with 5 bedrooms; 2.5 baths; 3 fireplaces. There have been numerous upgrades. There is a hanger for the plane or a place to store all your toys. This home is a must see.

Year Built 1972 Type Rural

Sub-Type Detached Single Family

Style 2 Storey
Status Active

#### **Exterior**

Exterior Wood

Exterior Features Flat Site, Lake View, Landscaped, Private Airstrip

Construction Wood

Foundation Concrete Perimeter