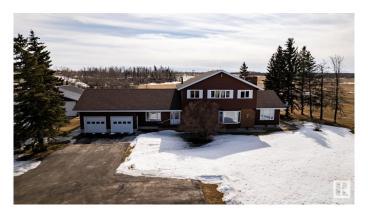

# \$1,075,000 - 73 52112 Rge Road 222, Rural Strathcona County

MLS® #E4427760

### \$1,075,000

5 Bedroom, 2.50 Bathroom, 2,673 sqft Rural on 3.16 Acres

Twin Island Air Park, Rural Strathcona County, AB

A SUPERB ACREAGE JUST 15 MINUTES FROM SHERWOOD PARK IN TWIN ISLAND AIR PARK! This family home on 3.16 acres has something for every member of the family: LAND YOUR PLANE AND TAXI TO THE HOUSE & HANGER; canoe/kayak the lake; hiking areas around the lake to enjoy nature; 3 golf putting greens; outdoor swimming pool; hot tub; firepit; children's jungle gym; pool table; hair salon. A well maintained upgraded 2673 sq ft family home with 5 bedrooms; 2.5 baths; 3 fireplaces. There have been numerous upgrades. There is a hanger for the plane or a place to store all your toys. This home is a must see.

Year Built 1972 Type Rural

Sub-Type Detached Single Family

Style 2 Storey
Status Active

#### **Exterior**

Exterior Wood

Exterior Features Flat Site, Lake View, Landscaped, Private Airstrip

Construction Wood

Foundation Concrete Perimeter