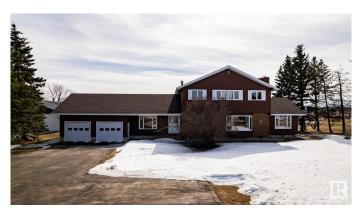

# \$1,075,000 - 73 52112 Rge Road 222, Rural Strathcona County

MLS® #E4427760

### \$1,075,000

5 Bedroom, 2.50 Bathroom, 2,673 sqft Rural on 3.16 Acres

Twin Island Air Park, Rural Strathcona County, AB

A SUPERB ACREAGE JUST 15 MINUTES FROM SHERWOOD PARK IN TWIN ISLAND AIR PARK! This family home on 3.16 acres has something for every member of the family: LAND YOUR PLANE AND TAXI TO THE HOUSE & HANGER; canoe/kayak the lake; hiking areas around the lake to enjoy nature; 3 golf putting greens; outdoor swimming pool; hot tub; firepit; children's jungle gym; pool table; hair salon. A well maintained upgraded 2673 sq ft family home with 5 bedrooms; 2.5 baths; 3 fireplaces. There have been numerous upgrades. There is a hanger for the plane or a place to store all your toys. This home is a must see.

Year Built 1972 Type Rural

Sub-Type Detached Single Family

Style 2 Storey
Status Active

#### **Exterior**

Exterior Wood

Exterior Features Flat Site, Lake View, Landscaped, Private Airstrip

Construction Wood

Foundation Concrete Perimeter