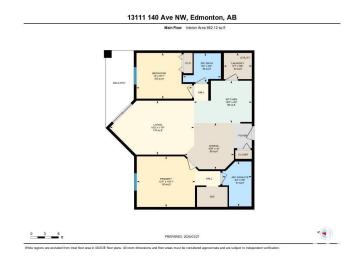

#### **Essential Information**

MLS® # E4427781

Price \$199,900

Bedrooms 2

Bathrooms 2.00

Full Baths 2

Square Footage 862

Acres 0.00 Year Built 2005

## Interior

Interior Features ensuite bathroom

Appliances Dishwasher-Built-In, Refrigerator, Stacked Washer/Dryer, Stove-Electric

Heating Fan Coil, Natural Gas

# of Stories 4
Stories 1

Has Basement Yes

Basement None, No Basement