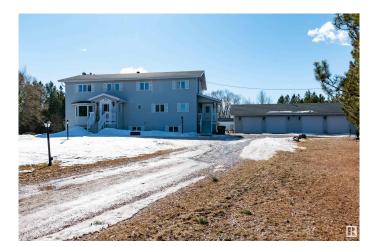

#### \$899,000

6 Bedroom, 3.00 Bathroom, 3,411 sqft Rural on 3.04 Acres

Dasmarinas Estates, Rural Strathcona County, AB

Country Living at its Best! Situated on 3.04 acres in subdivision. Spacious foyer, private den, Formal LR with gas f/p. DR that fits a large table. Upgraded kitchen with quartz, white cabinets, ss appliances, large island all with new vinyl plank flr.Entrance off kitchen to large deck. Also a FR with gas f/p and entry to 4 season sunroom. Main flr laundry and mudroom.Upstairs are 5 spacious bedrooms including the Primary which has a wardrobe, woodburning f/p, sitting area, private balcony and 4 pce.. ensuite. Downstairs is a games area, 2nd complete kitchen, 2nd Family room with gas f/p, hobby rm, 6th bdrm and 2 pce bath. Lots of storage. Yard is not fenced but is tree lined. Good size shed, patio, playcentre, and metal gazebo. 4 car detach garage, 10 ft. doors, heated with 220. Upgrades:insulation/shingles(2019)on house and garage,2 furnaces (2022),Cistern pump(2023), vinyl plank flooring(2024). included is trampoline, pool table, water tank for hauling water (850 gallon) & generator in garage sold as is.

#### **Essential Information**

| MLS® #         | E4427856               |
|----------------|------------------------|
| Price          | \$899,000              |
| Bedrooms       | 6                      |
| Bathrooms      | 3.00                   |
| Full Baths     | 2                      |
| Half Baths     | 2                      |
| Square Footage | 3,411                  |
| Acres          | 3.04                   |
| Year Built     | 1985                   |
| Туре           | Rural                  |
| Sub-Type       | Detached Single Family |
| Style          | 2 Storey               |
| Status         | Active                 |

### Exterior

| Exterior          | Wood                       |       |       |               |             |     |             |  |
|-------------------|----------------------------|-------|-------|---------------|-------------|-----|-------------|--|
| Exterior Features | Flat                       | Site, | Fruit | Trees/Shrubs, | Landscaped, | Low | Maintenance |  |
|                   | Landscape, Private Setting |       |       |               |             |     |             |  |