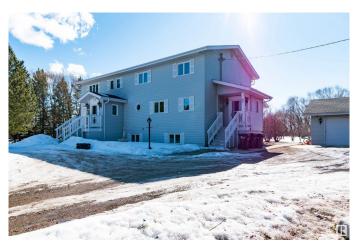

#### \$899,000

6 Bedroom, 3.00 Bathroom, 3,411 sqft Rural on 3.04 Acres

Dasmarinas Estates, Rural Strathcona County, AB

Country Living at its Best! Situated on 3.04 acres in subdivision. Spacious foyer, private den, Formal LR with gas f/p. DR that fits a large table. Upgraded kitchen with quartz, white cabinets, ss appliances, large island all with new vinyl plank flr.Entrance off kitchen to large deck. Also a FR with gas f/p and entry to 4 season sunroom. Main flr laundry and mudroom.Upstairs are 5 spacious bedrooms including the Primary which has a wardrobe, woodburning f/p, sitting area, private balcony and 4 pce.. ensuite. Downstairs is a games area, 2nd complete kitchen, 2nd Family room with gas f/p, hobby rm, 6th bdrm and 2 pce bath. Lots of storage. Yard is not fenced but is tree lined. Good size shed, patio, playcentre, and metal gazebo. 4 car detach garage, 10 ft. doors, heated with 220. Upgrades:insulation/shingles(2019)on house and garage,2 furnaces (2022),Cistern pump(2023), vinyl plank flooring(2024). included is trampoline, pool table, water tank for hauling water (850 gallon) & generator in garage sold as is.

#### **Essential Information**

| MLS® #         | E4427856               |
|----------------|------------------------|
| Price          | \$899,000              |
| Bedrooms       | 6                      |
| Bathrooms      | 3.00                   |
| Full Baths     | 2                      |
| Half Baths     | 2                      |
| Square Footage | 3,411                  |
| Acres          | 3.04                   |
| Year Built     | 1985                   |
| Туре           | Rural                  |
| Sub-Type       | Detached Single Family |
| Style          | 2 Storey               |
| Status         | Active                 |

### Exterior

| Exterior          | Wood                       |       |       |               |             |     |             |  |
|-------------------|----------------------------|-------|-------|---------------|-------------|-----|-------------|--|
| Exterior Features | Flat                       | Site, | Fruit | Trees/Shrubs, | Landscaped, | Low | Maintenance |  |
|                   | Landscape, Private Setting |       |       |               |             |     |             |  |