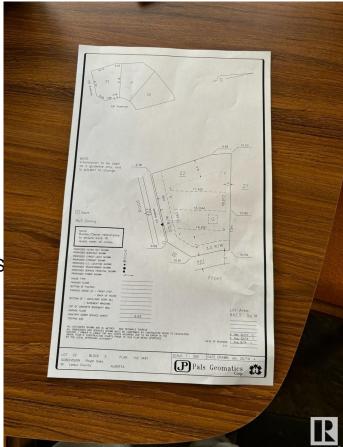

#### \$350,000

0 Bedroom, 0.00 Bathroom, Rural on 0.16 Acres

Royal Oaks\_LEDU, Rural Leduc County, AB

Welcome to Royal Oaks Corner Lot – an exceptional opportunity to build your Custom-built dream Home. Enjoy the added benefits of green space and walking trails at the rear of the property. The lot is serviced with municipal water and sewer, ensuring convenience and reliability. With its prime location, you're only approximately 10 minutes from Edmonton International Airport, Costco, and other major amenities. Public transportation options are close by, and you'll be just 5-6 minutes from Edmonton South Common, which offers free Wi-Fi parks, a 2.5-acre playground, restaurants, and more. Royal Oaks is a prestigious neighborhood with multimillion-dollar homes, making it the perfect place to build the home you've always dreamed of. Don't miss out on this incredible opportunity!.

### **Essential Information**

| MLS® #    | E4427897        |
|-----------|-----------------|
| Price     | \$350,000       |
| Bathrooms | 0.00            |
| Acres     | 0.16            |
| Туре      | Rural           |
| Sub-Type  | Vacant Lot/Land |
| Status    | Active          |

# **Community Information**

| Address     | 3004 59 Ave        |
|-------------|--------------------|
| Area        | Rural Leduc County |
| Subdivision | Royal Oaks_LEDU    |
| City        | Rural Leduc County |
| County      | ALBERTA            |
| Province    | AB                 |
| Postal Code | T4X 0X9            |