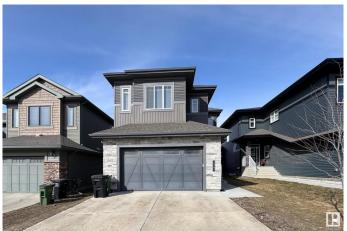

# \$650,000 - 1365 Watt Drive, Edmonton

MLS® #E4427923

### \$650,000

4 Bedroom, 3.00 Bathroom, 2,406 sqft Single Family on 0.00 Acres

Walker, Edmonton, AB

Quick Possession!!! Immaculate Home This Executive-style home boasts over 2,400 sq. ft. of thoughtfully designed living space across two storeys. Its open-concept floor plan is ideal for modern family living, offering a total of four bedroomsâ€"including one on the main floorâ€"plus three upstairs. With a full bath on the main level, a full bath upstairs, and a luxurious 5-piece en-suite, comfort and convenience are built right in.Blending contemporary style with functional design! Large deck, and fenced yard

## **Exterior**

Exterior Wood, Stone, Vinyl

Exterior Features Fenced, Flat Site, Landscaped, Playground Nearby, Public

Transportation, Schools, Shopping Nearby

Roof Asphalt Shingles

Construction Wood, Stone, Vinyl