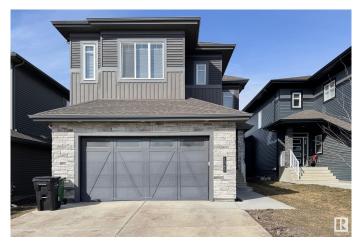

# \$650,000 - 1365 Watt Drive, Edmonton

MLS® #E4427923

### \$650,000

4 Bedroom, 3.00 Bathroom, 2,406 sqft Single Family on 0.00 Acres

Walker, Edmonton, AB

Quick Possession!!! Immaculate Home This Executive-style home boasts over 2,400 sq. ft. of thoughtfully designed living space across two storeys. Its open-concept floor plan is ideal for modern family living, offering a total of four bedroomsâ€"including one on the main floorâ€"plus three upstairs. With a full bath on the main level, a full bath upstairs, and a luxurious 5-piece en-suite, comfort and convenience are built right in.Blending contemporary style with functional design! Large deck, and fenced yard

## **Exterior**

Exterior Wood, Stone, Vinyl

Exterior Features Fenced, Flat Site, Landscaped, Playground Nearby, Public

Transportation, Schools, Shopping Nearby

Roof Asphalt Shingles

Construction Wood, Stone, Vinyl