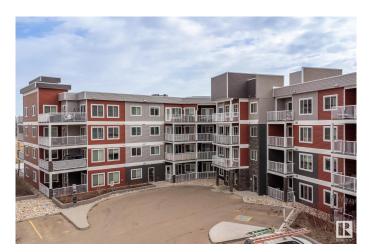

#### \$189,900

1 Bedroom, 1.00 Bathroom, 589 sqft Condo / Townhouse on 0.00 Acres

Rutherford (Edmonton), Edmonton, AB

TOP FLOOR CONDO with PARK/RAVINE VIEWS! You are going to be impressed with this beautiful ONE BEDROOM condo in Crossroads at Rutherford. 2017 build, 9' ceilings, extended cabinets to ceiling, Luxury Vinyl Plank flooring throughout, Quartz Countertops, SS Appliances, Huge 15'9"x 9'8" Master Bedroom with Large walk in closet and a private balcony with views! The efficient layout grants this unit with LOW CONDO FEES. This building comes with a car wash and TITLED HEATED UNDERGROUND PARKING STALL with STORAGE CAGE. Located close to many amenities, grocery stores and shops. Whether you are a first time buyer, investor or downsizer, this property has something for everyone!

# **Community Information**

Address 438 1818 Rutherford Road

Area Edmonton

Subdivision Rutherford (Edmonton)

City Edmonton
County ALBERTA

Province AB

Postal Code T6W 2K6