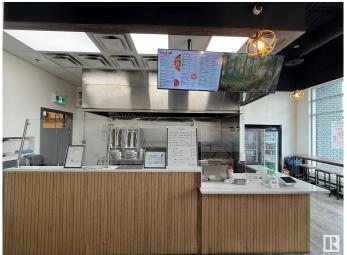

### \$349,000

0 Bedroom, 0.00 Bathroom, Business on 0.00 Acres

Ellerslie Industrial, Edmonton, AB

Pizza & Donair Restaurant for Sale â€" Prime Location in Ellerslie / Summerside, Edmonton An exciting opportunity to own a well-established pizza and donair restaurant in the high-traffic area of Ellerslie / Summerside, Edmonton! This turn-key business is ideal for aspiring entrepreneurs or experienced restaurateurs looking to expand. Prime Location â€" Situated in a growing residential and commercial hub with excellent visibility and foot traffic. Well-Equipped Kitchen â€" Fully functional with high-quality equipment, including pizza ovens, donair grills, coolers, and prep stations. Established Customer Base â€" A loyal following with strong takeout and delivery sales. Easy Operations â€" Proven menu and streamlined processes make it easy to run with minimal staff. Growth Potential – Opportunity to expand marketing, add online ordering platforms, or introduce new menu items.