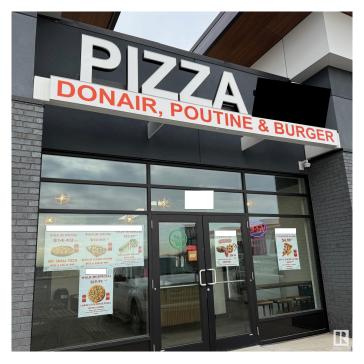

### \$349,000

0 Bedroom, 0.00 Bathroom, Business on 0.00 Acres

Ellerslie Industrial, Edmonton, AB

Pizza & Donair Restaurant for Sale â€" Prime Location in Ellerslie / Summerside, Edmonton An exciting opportunity to own a well-established pizza and donair restaurant in the high-traffic area of Ellerslie / Summerside, Edmonton! This turn-key business is ideal for aspiring entrepreneurs or experienced restaurateurs looking to expand. Prime Location â€" Situated in a growing residential and commercial hub with excellent visibility and foot traffic. Well-Equipped Kitchen â€" Fully functional with high-quality equipment, including pizza ovens, donair grills, coolers, and prep stations. Established Customer Base â€" A loyal following with strong takeout and delivery sales. Easy Operations â€" Proven menu and streamlined processes make it easy to run with minimal staff. Growth Potential – Opportunity to expand marketing, add online ordering platforms, or introduce new menu items.