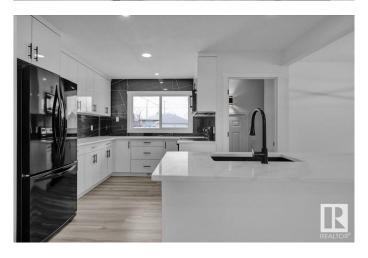

## \$419.900

5 Bedroom, 2.00 Bathroom, 1,042 sqft Single Family on 0.00 Acres

Kensington, Edmonton, AB

Would you look at this FULLY RENOVATED BEAUTIFUL bungalow! Stylish and Modernity meet in perfect harmony. You will get 5 bedrooms, 2 Full Washrooms, 2 Kitchens, Separate Basement Entrance, a Detached Garage, and a huge Backyard. This beauty is loaded with brand-new upgrades: Electrical, Plumbing, flooring, lighting, Paint, Cabinets, Countertops, Washrooms, HWT, Furnace, Shingles, Windows, and much more. Nestled in Kensington, it offers the perfect blend of comfort and convenience. Whether you're hosting family gatherings or enjoying a quiet night in, this home is designed for it all.

#### **Amenities**

Amenities Closet Organizers, Deck, Detectors Smoke, Fire Pit

Parking Single Garage Detached

Interior

Appliances Dishwasher-Built-In, Dryer, Garage Control, Garage Opener, Microwave

Hood Fan, Refrigerator, Stove-Electric, Washer, Window Coverings

## **Exterior**

Exterior Wood, Vinyl

Exterior Features Back Lane, Fenced, Landscaped, Schools, Shopping Nearby

Roof Asphalt Shingles

Construction Wood, Vinyl

Foundation Concrete Perimeter