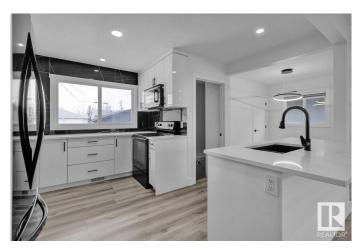

## \$419.900

5 Bedroom, 2.00 Bathroom, 1,042 sqft Single Family on 0.00 Acres

Kensington, Edmonton, AB

Would you look at this FULLY RENOVATED BEAUTIFUL bungalow! Stylish and Modernity meet in perfect harmony. You will get 5 bedrooms, 2 Full Washrooms, 2 Kitchens, Separate Basement Entrance, a Detached Garage, and a huge Backyard. This beauty is loaded with brand-new upgrades: Electrical, Plumbing, flooring, lighting, Paint, Cabinets, Countertops, Washrooms, HWT, Furnace, Shingles, Windows, and much more. Nestled in Kensington, it offers the perfect blend of comfort and convenience. Whether you're hosting family gatherings or enjoying a quiet night in, this home is designed for it all.

#### **Amenities**

Amenities Closet Organizers, Deck, Detectors Smoke, Fire Pit

Parking Single Garage Detached

Interior

Appliances Dishwasher-Built-In, Dryer, Garage Control, Garage Opener, Microwave

Hood Fan, Refrigerator, Stove-Electric, Washer, Window Coverings

## **Exterior**

Exterior Wood, Vinyl

Exterior Features Back Lane, Fenced, Landscaped, Schools, Shopping Nearby

Roof Asphalt Shingles

Construction Wood, Vinyl

Foundation Concrete Perimeter