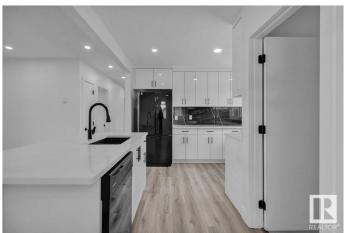

## \$419.900

5 Bedroom, 2.00 Bathroom, 1,042 sqft Single Family on 0.00 Acres

Kensington, Edmonton, AB

Would you look at this FULLY RENOVATED BEAUTIFUL bungalow! Stylish and Modernity meet in perfect harmony. You will get 5 bedrooms, 2 Full Washrooms, 2 Kitchens, Separate Basement Entrance, a Detached Garage, and a huge Backyard. This beauty is loaded with brand-new upgrades: Electrical, Plumbing, flooring, lighting, Paint, Cabinets, Countertops, Washrooms, HWT, Furnace, Shingles, Windows, and much more. Nestled in Kensington, it offers the perfect blend of comfort and convenience. Whether you're hosting family gatherings or enjoying a quiet night in, this home is designed for it all.

#### **Amenities**

Amenities Closet Organizers, Deck, Detectors Smoke, Fire Pit

Parking Single Garage Detached

Interior

Appliances Dishwasher-Built-In, Dryer, Garage Control, Garage Opener, Microwave

Hood Fan, Refrigerator, Stove-Electric, Washer, Window Coverings

## **Exterior**

Exterior Wood, Vinyl

Exterior Features Back Lane, Fenced, Landscaped, Schools, Shopping Nearby

Roof Asphalt Shingles

Construction Wood, Vinyl

Foundation Concrete Perimeter