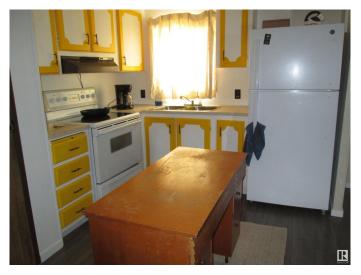

## \$94,500

2 Bedroom, 1.00 Bathroom, 666 sqft Land Lease Community on 0.00 Acres

Westview Village, Edmonton, AB

A cozy 2 bedroom home in Westview Village. Master bedroom has built in shelving and a good sized closet. Flooring has been upgraded. A good sized back yard for those summer BBQ's. Plus !!! a heated single car garage. A wonderful community with gas pumps, convenience store, playground for the kids and kids at heart, plus a skating rink and plenty of green spaces to enjoy. The main pond fills with ducks and geese in the summer. A wonderful place to sit and bird watch.