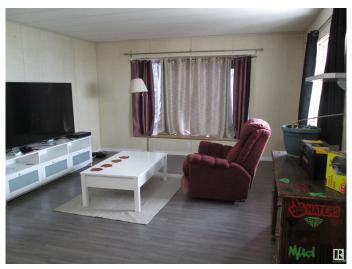

## \$94,500

2 Bedroom, 1.00 Bathroom, 666 sqft Land Lease Community on 0.00 Acres

Westview Village, Edmonton, AB

A cozy 2 bedroom home in Westview Village. Master bedroom has built in shelving and a good sized closet. Flooring has been upgraded. A good sized back yard for those summer BBQ's. Plus !!! a heated single car garage. A wonderful community with gas pumps, convenience store, playground for the kids and kids at heart, plus a skating rink and plenty of green spaces to enjoy. The main pond fills with ducks and geese in the summer. A wonderful place to sit and bird watch.