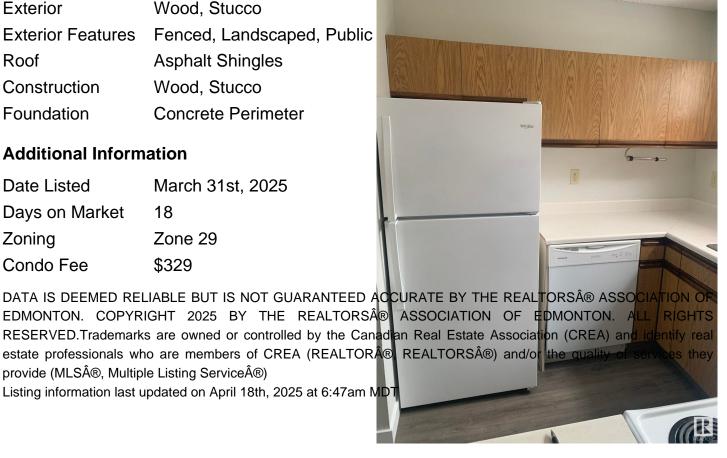

#### **Exterior**

Wood, Stucco Exterior

**Exterior Features** Fenced, Landscaped, Public

Roof **Asphalt Shingles** 

Construction Wood, Stucco

Foundation Concrete Perimeter

#### **Additional Information**

**Date Listed** March 31st, 2025

18 Days on Market

Zone 29 Zoning

Condo Fee \$329

EDMONTON. COPYRIGHT 2025 BY THE REALTORS® ASSOCIATION OF EDMONTON. ALL RESERVED. Trademarks are owned or controlled by the Canadian Real Estate Association (CREA) and identify real estate professionals who are members of CREA (REALTOR® REALTORS®) and/or the quality provide (MLS®, Multiple Listing Service®)