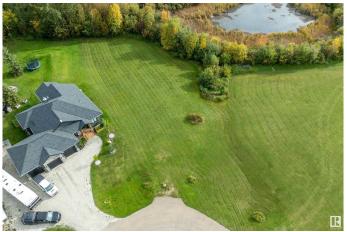

### \$189,900

0 Bedroom, 0.00 Bathroom, Rural on 0.50 Acres

Spring Lake Ranch, Rural Parkland County, AB

\*Price will increase on April 22\* Located on Spruce Crescent, Lot #29 EVER SKY is a spacious cul-de-sac property backing onto an expanse of treed ravine and Spring Lake Ranch's beautiful meadow. One of Phase 4's prime lots, it offers versatile home design options and optimal east light. Located in a cul-de-sac, this lot is great for families, with very little through traffic. Backing onto walking trails, and only a few minute walk to the lake. 5 min to renowned Blueberry School, 10 min to Stony Plain & 25 min to Edmonton. The community of Spring Lake offers several playgrounds, skating rink/basketball/pickle ball court & riding arena. You will love the community spirit with events such as the fall festival, Christmas contests, even drive in movies. \*\*Property borders in green are for illustration purposes only, and do not show the official surveyed property dimensions. \*\* GST will be added onto the sale price.

#### **Exterior**

Exterior Features Backs Onto Park/Trees, Cul-De-Sac, Environmental Reserve, Flat Site,

Lake Access Property, Playground Nearby, Private Fishing, Schools