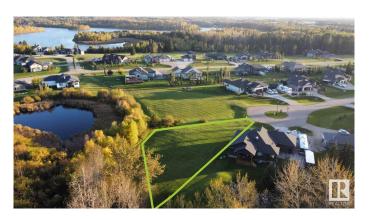

### \$189,900

0 Bedroom, 0.00 Bathroom, Rural on 0.50 Acres

Spring Lake Ranch, Rural Parkland County, AB

\*Price will increase on April 22\* Located on Spruce Crescent, Lot #29 EVER SKY is a spacious cul-de-sac property backing onto an expanse of treed ravine and Spring Lake Ranch's beautiful meadow. One of Phase 4's prime lots, it offers versatile home design options and optimal east light. Located in a cul-de-sac, this lot is great for families, with very little through traffic. Backing onto walking trails, and only a few minute walk to the lake. 5 min to renowned Blueberry School, 10 min to Stony Plain & 25 min to Edmonton. The community of Spring Lake offers several playgrounds, skating rink/basketball/pickle ball court & riding arena. You will love the community spirit with events such as the fall festival, Christmas contests, even drive in movies. \*\*Property borders in green are for illustration purposes only, and do not show the official surveyed property dimensions. \*\* GST will be added onto the sale price.