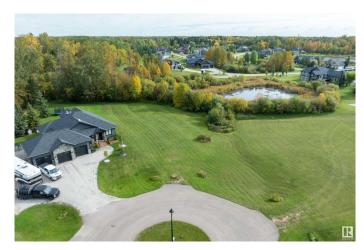

### \$189,900

0 Bedroom, 0.00 Bathroom, Rural on 0.50 Acres

Spring Lake Ranch, Rural Parkland County, AB

\*Price will increase on April 22\* Located on Spruce Crescent, Lot #29 EVER SKY is a spacious cul-de-sac property backing onto an expanse of treed ravine and Spring Lake Ranch's beautiful meadow. One of Phase 4's prime lots, it offers versatile home design options and optimal east light. Located in a cul-de-sac, this lot is great for families, with very little through traffic. Backing onto walking trails, and only a few minute walk to the lake. 5 min to renowned Blueberry School, 10 min to Stony Plain & 25 min to Edmonton. The community of Spring Lake offers several playgrounds, skating rink/basketball/pickle ball court & riding arena. You will love the community spirit with events such as the fall festival, Christmas contests, even drive in movies. \*\*Property borders in green are for illustration purposes only, and do not show the official surveyed property dimensions. \*\* GST will be added onto the sale price.

#### **Exterior**

Exterior Features Backs Onto Park/Trees, Cul-De-Sac, Environmental Reserve, Flat Site,

Lake Access Property, Playground Nearby, Private Fishing, Schools