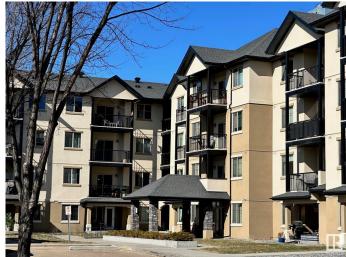

### \$259,000

2 Bedroom, 2.00 Bathroom, 922 sqft Condo / Townhouse on 0.00 Acres

Pleasantview (Edmonton), Edmonton, AB

Welcome to Serenity Gardens. This 2 bdrm and 2 bath condo has a spacious living & dining area with hardwood flooring. The kitchen features granite countertops, espresso cabinets, under cabinet lighting, glass tile backsplash, & stainless steel appliances. The primary suite has a walk through closet to the 3 piece ensuite bathroom. The 2nd bedroom is next to the 4 piece bathroom. Off the living room is the covered balcony with amazing views of the park. This condo has INSUITE WASHER & DRYER, air conditioner and a titled underground parking stall with storage. Shows well. Small pets are welcome.

## Interior

Interior Features ensuite bathroom

Appliances Air Conditioning-Central, Dishwasher-Built-In, Microwave Hood Fan,

Refrigerator, Stacked Washer/Dryer, Stove-Electric, Window Coverings

Heating Heat Pump, Natural Gas