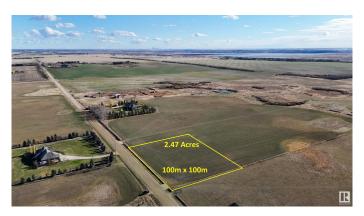

### \$299,800

0 Bedroom, 0.00 Bathroom, Rural on 2.47 Acres

None, Rural Sturgeon County, AB

DREAM ACREAGE - Ideally located at the TOP OF THE HILL just 10 MIN FROM ST.ALBERT, Edmonton or Spruce Grove. BUILD YOUR DREAM HOME with views to the South, ADD A SHOP or a Second Residence, all are PERMITTED UNDER THE ZONING. Newly subdivided 2.47 acres is 100m x 100m. Power and Gas at the road and less than 1km of gravel. GREAT OPPORTUNITY to get into the country and still be close to town. Adjacent 86 Acres of FARM LAND ALSO AVAILABLE - E4428414. High producing soil, seeded to pasture and hay and suitable for grains. Cross fenced and SET UP FOR HORSES with multiple ponds.

## **Essential Information**

MLS® # E4428411 Price \$299,800

Bathrooms 0.00
Acres 2.47
Type Rural

Sub-Type Vacant Lot/Land

Status Active

# **Community Information**

Address 26415 Twp Rd 540

Area Rural Sturgeon County

Subdivision None

City Rural Sturgeon County

County ALBERTA

Province AB

Postal Code T8T 1K6