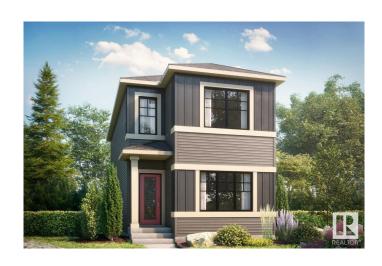

#### \$479,900

3 Bedroom, 2.50 Bathroom, 1,560 sqft Single Family on 0.00 Acres

Kinglet Gardens, Edmonton, AB

Welcome to this beautiful 3 bed 2.5 home in Kinglet by Big Lake! Featuring a open concept main floor with a convenient mud room. The open concept kitchen includes a walk-through pantry and large central island that opens up to the dining room and great room with a fireplace. On the second floor you will find two bedrooms plus the primary bedroom including a walk-in closet with dual ensuite sinks and so much more! Perfectly located close to parks, trails, and all amenities, including West Edmonton Mall and Big Lake! \*\*\*Please note home is still under constructions, interior photos/upgrades might differ\*\*\*