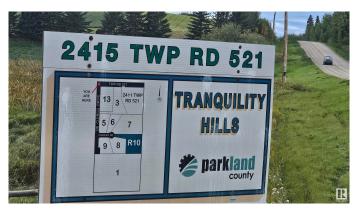

## **Community Information**

Address 2415 Twp Road 521

Area Rural Parkland County

Subdivision Tranquility Hills

City Rural Parkland County

County ALBERTA

Province AB

Postal Code T0E 0H0

#### **Amenities**

Features R.V. Storage, See Remarks

Parking Spaces 10