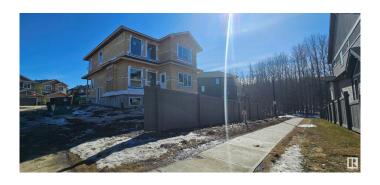

#### \$769.900

4 Bedroom, 3.00 Bathroom, 2,406 sqft Single Family on 0.00 Acres

Hawks Ridge, Edmonton, AB

Brand new build 2406 Sq Ft 2 storey home on a corner lot with a private and amazing location backing a quiet walking path, treeline and protected green space. This home has a open concept with 4 bedrooms upstairs with a beautiful ensuite bath with tub and enclosed modern glass shower and second floor laundry and also a large bonus room overlooking a modern concept main floor with high ceilings and modern finishing's. The home also features a SEPERATE SIDE ENTRANCE to basement with potential for a legal secondary suite. The main floor also has a office/Den area and a beautiful kitchen area with a extra butlers pantry/spice kitchen and large mud room off the back garage door and a full bath on the main. This home is amazing and provides perfect spaces for a growing family.

# **Exterior**

Exterior Wood, Vinyl

Exterior Features Cul-De-Sac, See Remarks

Roof Asphalt Shingles

Construction Wood, Vinyl

Foundation Concrete Perimeter

#### **Additional Information**

Date Listed April 2nd, 2025

Days on Market 4

Front Elevation

Zoning Zone 59

DATA IS DEEMED RELIABLE BUT IS NOT GUARANTEED ACCURATE BY THE REALTORS® ASSOCIATION OF EDMONTON. COPYRIGHT 2025 BY THE REALTORS® ASSOCIATION OF EDMONTON. ALL RIGHTS RESERVED.Trademarks are owned or controlled by the Canadian Real Estate Association (CREA) and identify real estate professionals who are members of CREA (REALTOR®, REALTORS®) and/or the quality of services they provide (MLS®, Multiple Listing Service®)