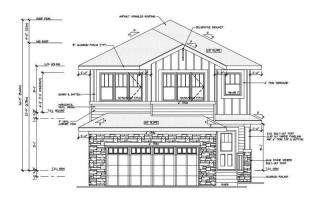

#### \$769.900

4 Bedroom, 3.00 Bathroom, 2,406 sqft Single Family on 0.00 Acres

Hawks Ridge, Edmonton, AB

Brand new build 2406 Sq Ft 2 storey home on a corner lot with a private and amazing location backing a quiet walking path, treeline and protected green space. This home has a open concept with 4 bedrooms upstairs with a beautiful ensuite bath with tub and enclosed modern glass shower and second floor laundry and also a large bonus room overlooking a modern concept main floor with high ceilings and modern finishing's. The home also features a SEPERATE SIDE ENTRANCE to basement with potential for a legal secondary suite. The main floor also has a office/Den area and a beautiful kitchen area with a extra butlers pantry/spice kitchen and large mud room off the back garage door and a full bath on the main. This home is amazing and provides perfect spaces for a growing family.

# **Exterior**

Exterior Wood, Vinyl

Exterior Features Cul-De-Sac, See Remarks

Roof Asphalt Shingles

Construction Wood, Vinyl

Foundation Concrete Perimeter

#### **Additional Information**

Date Listed April 2nd, 2025

Days on Market 4

Front Elevation

Zoning Zone 59

DATA IS DEEMED RELIABLE BUT IS NOT GUARANTEED ACCURATE BY THE REALTORS® ASSOCIATION OF EDMONTON. COPYRIGHT 2025 BY THE REALTORS® ASSOCIATION OF EDMONTON. ALL RIGHTS RESERVED.Trademarks are owned or controlled by the Canadian Real Estate Association (CREA) and identify real estate professionals who are members of CREA (REALTOR®, REALTORS®) and/or the quality of services they provide (MLS®, Multiple Listing Service®)