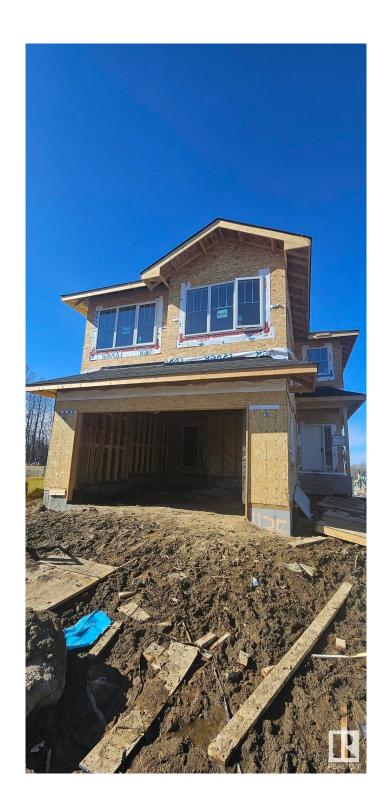

#### \$769.900

4 Bedroom, 3.00 Bathroom, 2,406 sqft Single Family on 0.00 Acres

Hawks Ridge, Edmonton, AB

Brand new build 2406 Sq Ft 2 storey home on a corner lot with a private and amazing location backing a quiet walking path, treeline and protected green space. This home has a open concept with 4 bedrooms upstairs with a beautiful ensuite bath with tub and enclosed modern glass shower and second floor laundry and also a large bonus room overlooking a modern concept main floor with high ceilings and modern finishing's. The home also features a SEPERATE SIDE ENTRANCE to basement with potential for a legal secondary suite. The main floor also has a office/Den area and a beautiful kitchen area with a extra butlers pantry/spice kitchen and large mud room off the back garage door and a full bath on the main. This home is amazing and provides perfect spaces for a growing family.

#### **Additional Information**

Date Listed April 2nd, 2025

Days on Market 4

Front Elevation

Zoning Zone 59

DATA IS DEEMED RELIABLE BUT IS NOT GUARANTEED ACCURATE BY THE REALTORS® ASSOCIATION OF EDMONTON. COPYRIGHT 2025 BY THE REALTORS® ASSOCIATION OF EDMONTON. ALL RIGHTS RESERVED.Trademarks are owned or controlled by the Canadian Real Estate Association (CREA) and identify real estate professionals who are members of CREA (REALTOR®, REALTORS®) and/or the quality of services they provide (MLS®, Multiple Listing Service®)