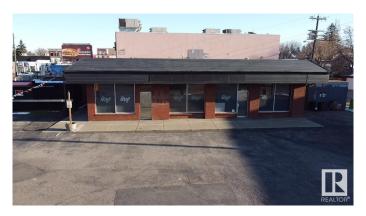

# \$2,100,000 - 12320 107 Avenue, Edmonton

MLS® #E4428646

## \$2,100,000

0 Bedroom, 0.00 Bathroom, Land Commercial on 0.00 Acres

Westmount, Edmonton, AB

Prime Corner Lot in Westmount with Exceptional Redevelopment Opportunity. This high-profile corner lot is located in the heart of Edmonton's vibrant Westmount neighborhood, offering unmatched visibility along 124 Street and 107 Avenueâ€"a major commuter corridor with over 32,933 vehicles passing daily. This property presents a rare opportunity for redevelopment in one of Edmonton's most sought-after districts. Located in the city's premier main street shopping district, home to over 280 businesses, this site is perfectly positioned for a multi-family residential, mixed-use commercial, or retail redevelopment. With increasing demand for urban infill projects, this site is a perfect investment for developers and investors looking to capitalize on Edmonton's growing mixed-use and residential market.