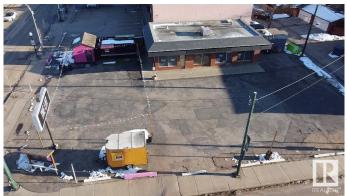

# \$2,100,000 - 12320 107 Avenue, Edmonton

MLS® #E4428646

## \$2,100,000

0 Bedroom, 0.00 Bathroom, Land Commercial on 0.00 Acres

Westmount, Edmonton, AB

Prime Corner Lot in Westmount with Exceptional Redevelopment Opportunity. This high-profile corner lot is located in the heart of Edmonton's vibrant Westmount neighborhood, offering unmatched visibility along 124 Street and 107 Avenueâ€"a major commuter corridor with over 32,933 vehicles passing daily. This property presents a rare opportunity for redevelopment in one of Edmonton's most sought-after districts. Located in the city's premier main street shopping district, home to over 280 businesses, this site is perfectly positioned for a multi-family residential, mixed-use commercial, or retail redevelopment. With increasing demand for urban infill projects, this site is a perfect investment for developers and investors looking to capitalize on Edmonton's growing mixed-use and residential market.